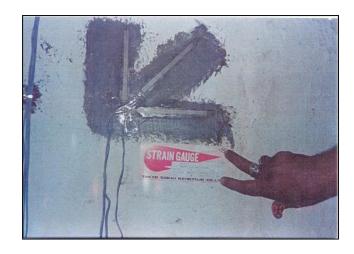

#### **New ITO Bridge New Delhi**

Strain Monitoring in the soffit of the Box Girder during prestressing

Public Works Department, Uttarakhand

ING-IABSE Workshop on "Design, Construction and Maintenance of Steel Bridges", Dehradun, 19th & 20th October, 2024