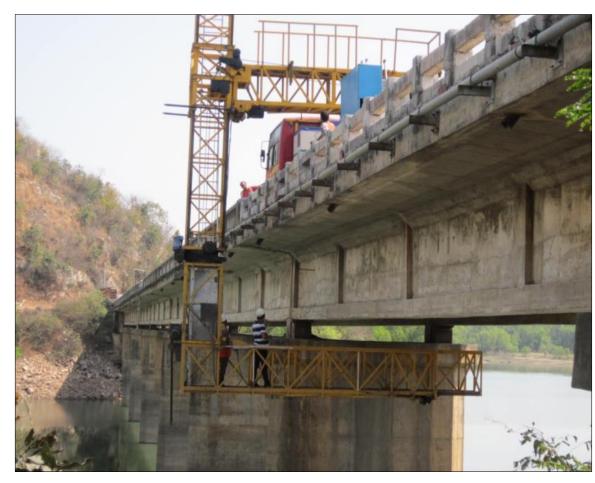

### **Inspection of Bridges through Man lifter**

Man lifter with Fixed Platform

**Public Works Department, Uttarakhand** 

ING-IABSE Workshop on "Design, Construction and Maintenance of Steel Bridges", Dehradun, 19th & 20th October, 2024

#### **Inspection of Bridges through Man lifter**

Man lifter with Moveable Platform

**Public Works Department, Uttarakhand** 

ING-IABSE Workshop on "Design, Construction and Maintenance of Steel Bridges", Dehradun, 19th & 20th October, 2024