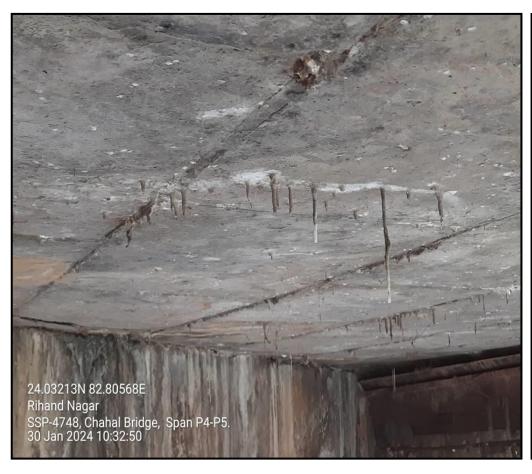

#### **Observations**

- > Temporary Supports seen at various bearing locations
- **➤** Some of the Hinged Bearings completely corroded
- **➤** Some of the Roller Bearings miss-aligned
- > Cracks and leaching on the deck slab
- > Shear Punching, patch repair on the deck slab
- > Cracks on the Webs, Soffit and Deck Slab of Box girder