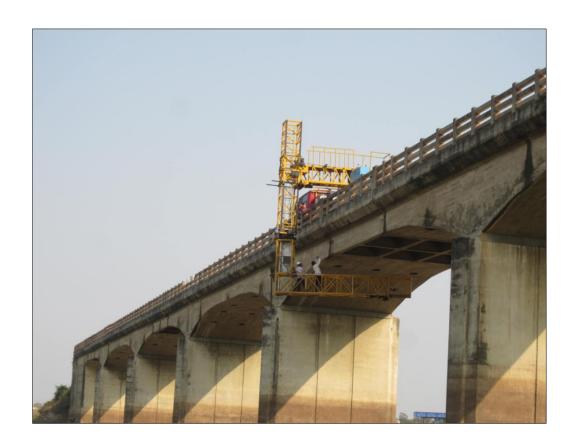

### **Inspection of Bridges through Man lifter**

Man lifter with Fixed Platform

**Public Works Department, Uttarakhand** 

ING-IABSE Workshop on "Design, Construction and Maintenance of Steel Bridges", Dehradun, 19th & 20th October, 2024

#### **Inspection of Bridges through Man lifter**

Man lifter with Moveable Platform

**Public Works Department, Uttarakhand** 

ING-IABSE Workshop on "Design, Construction and Maintenance of Steel Bridges", Dehradun, 19th & 20th October, 2024