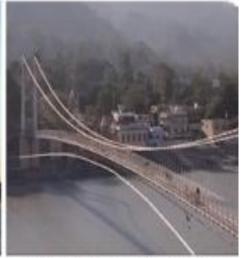

SUSPENSION BRIDGE

Public Works Department, Uttarakhand

ING-IABSE Workshop on "Design, Construction and Maintenance of Steel Bridges", Dehradun, 19th & 20th October, 2024