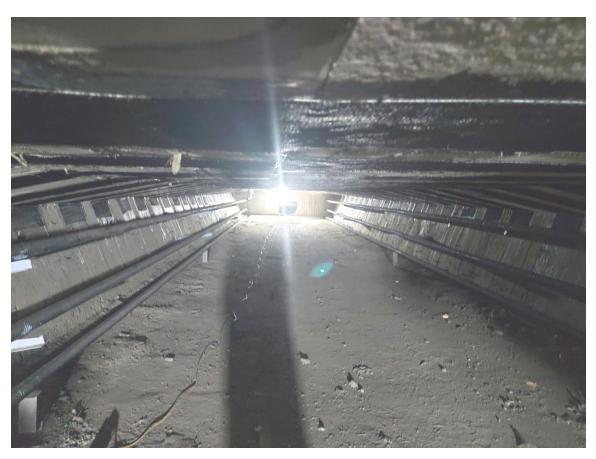

#### INSPECTION OF BOTH THE END OF SUSPENDED SPAN

Public Works Department, Uttarakhand

ING-IABSE Workshop on "Design, Construction and Maintenance of Steel Bridges", Dehradun, 19th & 20th October, 2024

INSIDE VIEW OF BOX GIRDER BRAMHANI BRIDGE, DHENKANAL