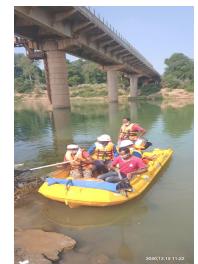

### **Inspection through Boats**

**Public Works Department, Uttarakhand** 

ING-IABSE Workshop on "Design, Construction and Maintenance of Steel Bridges", Dehradun, 19th & 20th October, 2024