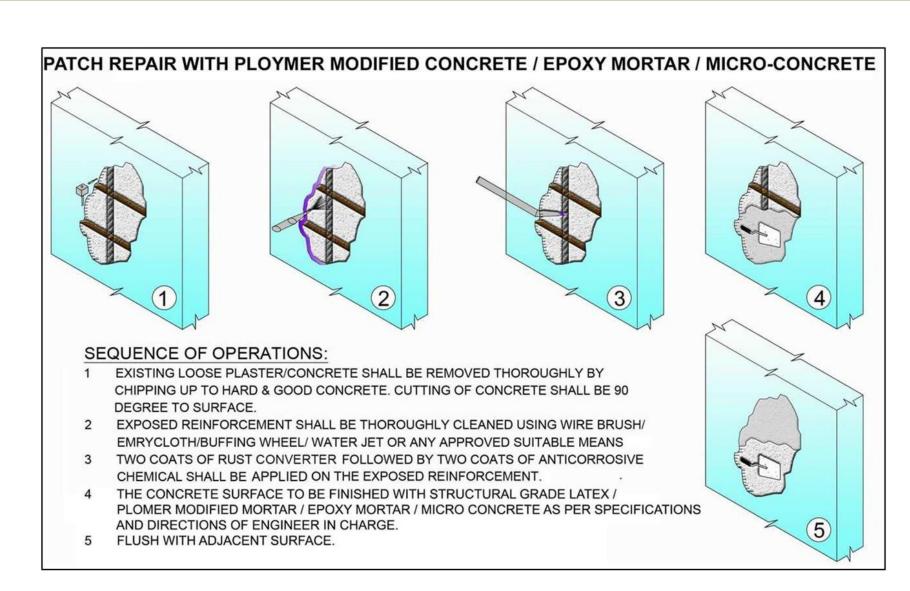

#### REPAIR/REHABILITATION/RETROFITTINGS OF BRIDGES

- > Polymer mortar/Concrete patch repair
- > Pressure Grouting for cracks and Honey combed Concrete
- > Jacketing
- > Shotcreting/Guniting
- External Prestressing
- > Fiber Wrapping

# Patch Repair for Corroded Areas

Public Works Department, Uttarakhand

ING-IABSE Workshop on "Design, Construction and Maintenance of Steel Bridges", Dehradun, 19th & 20th October, 2024

JACKETING
AND FRP
WRAPPING