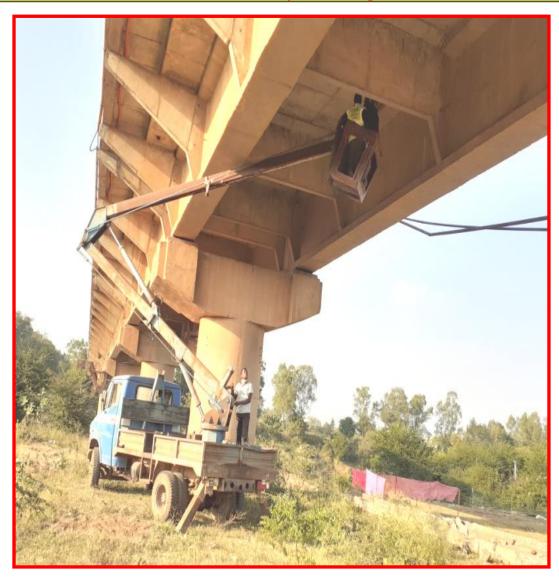

### **Inspection of Bridges through Man lifter**

Man lifter with Fixed Platform

**Public Works Department, Uttarakhand** 

ING-IABSE Workshop on "Design, Construction and Maintenance of Steel Bridges", Dehradun, 19th & 20th October, 2024

#### **Inspection of Bridges through Man lifter**

Man lifter with Moveable Platform

**Public Works Department, Uttarakhand** 

ING-IABSE Workshop on "Design, Construction and Maintenance of Steel Bridges", Dehradun, 19th & 20th October, 2024