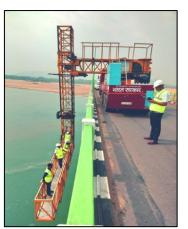

### **Inspection of Bridges through Man lifter**

Man lifter with Fixed Platform

**Public Works Department, Uttarakhand** 

ING-IABSE Workshop on "Design, Construction and Maintenance of Steel Bridges", Dehradun, 19th & 20th October, 2024

#### **Inspection of Bridges through Man lifter**

Man lifter with Moveable Platform

**Public Works Department, Uttarakhand** 

ING-IABSE Workshop on "Design, Construction and Maintenance of Steel Bridges", Dehradun, 19th & 20th October, 2024