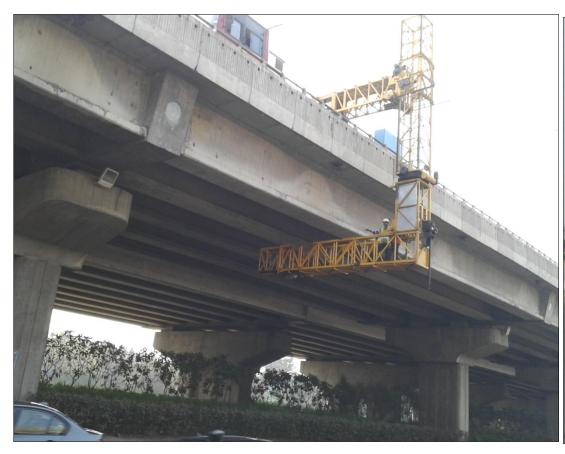

### **Inspection of Bridges through Man lifter**

Man lifter with Fixed Platform

**Public Works Department, Uttarakhand** 

ING-IABSE Workshop on "Design, Construction and Maintenance of Steel Bridges", Dehradun, 19th & 20th October, 2024

#### **Inspection of Bridges through Man lifter**

Man lifter with Moveable Platform

**Public Works Department, Uttarakhand** 

ING-IABSE Workshop on "Design, Construction and Maintenance of Steel Bridges", Dehradun, 19th & 20th October, 2024