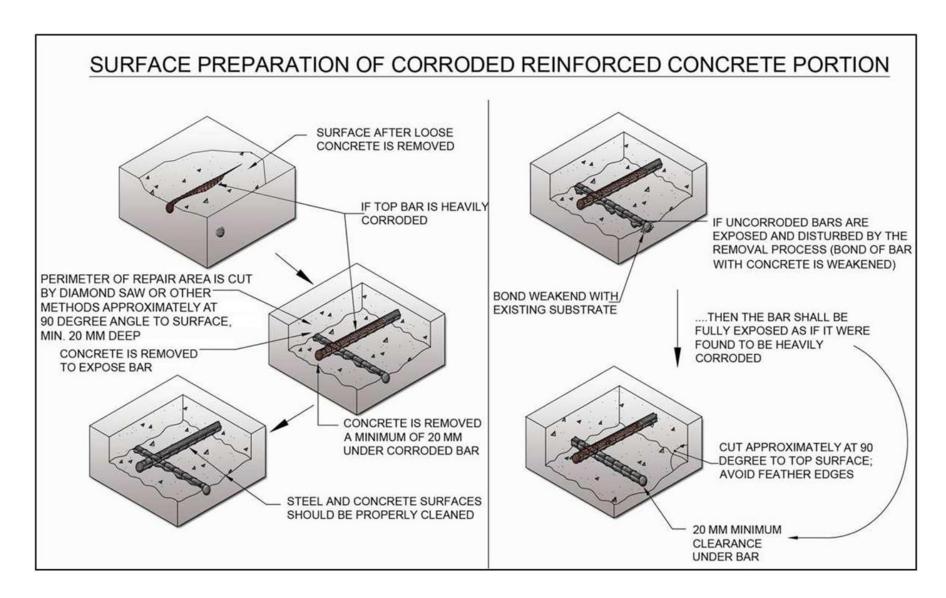

Public Works Department, Uttarakhand

ING-IABSE Workshop on "Design, Construction and Maintenance of Steel Bridges", Dehradun, 19th & 20th October, 2024

Surface Préparation for Corroded Areas

Public Works Department, Uttarakhand