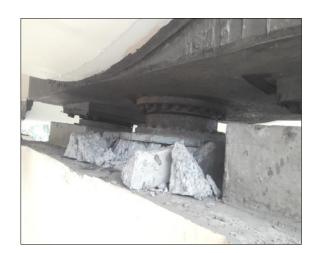

#### **Observations**

- > Temporary Supports seen at various bearing locations
- **➤** Some of the Hinged Bearings completely corroded
- **➤** Some of the Roller Bearings miss-aligned
- > Cracks and leaching on the deck slab
- > Shear Punching, patch repair on the deck slab
- > Cracks on the Webs, Soffit and Deck Slab of Box girder