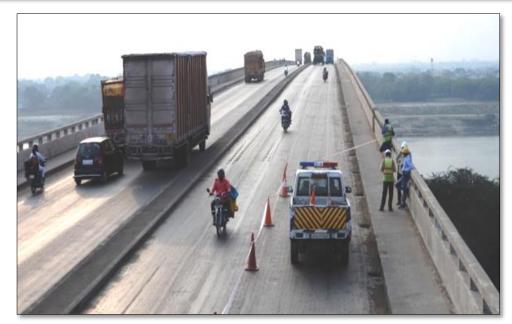

#### GANGA BRIDGE VARANASI (U. P.)

**Public Works Department, Uttarakhand** 

ING-IABSE Workshop on "Design, Construction and Maintenance of Steel Bridges", Dehradun, 19th & 20th October, 2024

#### **GANGA BRIDGE VARANASI (U. P.)**

Public Works Department, Uttarakhand

ING-IABSE Workshop on "Design, Construction and Maintenance of Steel Bridges", Dehradun, 19th & 20th October, 2024

Health
Monitoring
through
Instrumentation

**Ganga Bridge** 

Varanasi, India

**Lateral Pressure** 

**Well Foundation** 

**Public Works Department, Uttarakhand** 

ING-IABSE Workshop on "Design, Construction and Maintenance of Steel Bridges", Dehradun, 19th & 20th October, 2024