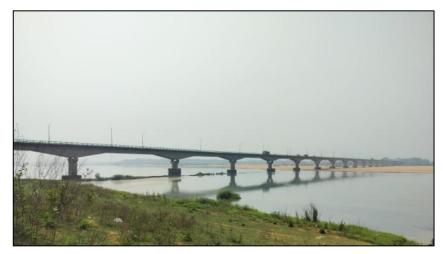

### Bramhani Bridge, Dhenkanal

1X28m+24X52m+1 X28m Length = 1304m

**SUSPENDED SPAN** 

Public Works Department, Uttarakhand

ING-IABSE Workshop on "Design, Construction and Maintenance of Steel Bridges", Dehradun, 19th & 20th October, 2024

### Bramhani Bridge, Dhenkanal

1X28m+24X52m+1 X28m (1304m)

Public Works Department, Uttarakhand

ING-IABSE Workshop on "Design, Construction and Maintenance of Steel Bridges", Dehradun, 19th & 20th October, 2024