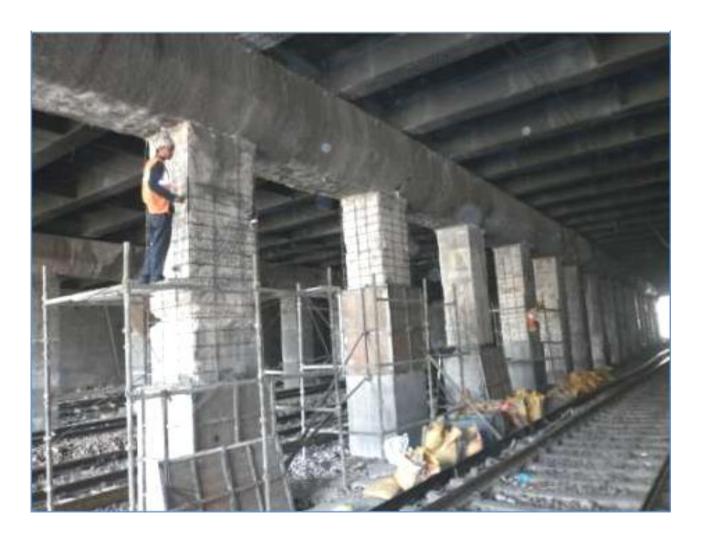

# Patch Repair for Corroded Areas

Public Works Department, Uttarakhand

ING-IABSE Workshop on "Design, Construction and Maintenance of Steel Bridges", Dehradun, 19th & 20th October, 2024

JACKETING
AND FRP
WRAPPING

Public Works Department, Uttarakhand

ING-IABSE Workshop on "Design, Construction and Maintenance of Steel Bridges", Dehradun, 19th & 20th October, 2024

JACKETING OF
COLUMNS OF
ROB

**Public Works Department, Uttarakhand** 

ING-IABSE Workshop on "Design, Construction and Maintenance of Steel Bridges", Dehradun, 19th & 20th October, 2024

Jacketing of Pier

Public Works Department, Uttarakhand

ING-IABSE Workshop on "Design, Construction and Maintenance of Steel Bridges", Dehradun, 19th & 20th October, 2024