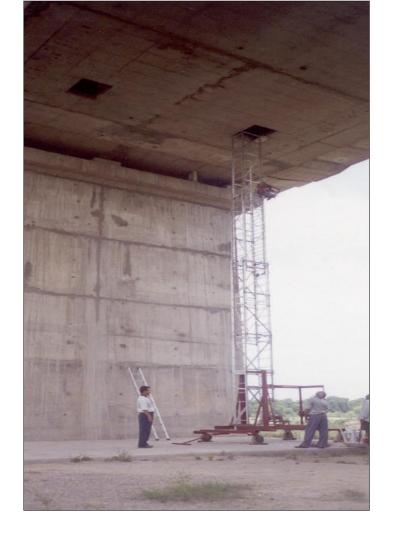

### **Inspection of Bridges through Man lifter**

Man lifter with Fixed Platform

**Public Works Department, Uttarakhand** 

ING-IABSE Workshop on "Design, Construction and Maintenance of Steel Bridges", Dehradun, 19th & 20th October, 2024

#### **Inspection of Bridges through Man lifter**

Man lifter with Moveable Platform

**Public Works Department, Uttarakhand** 

ING-IABSE Workshop on "Design, Construction and Maintenance of Steel Bridges", Dehradun, 19th & 20th October, 2024