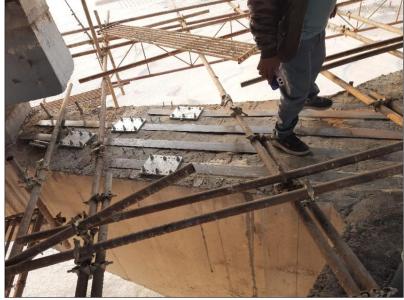

# Patch Repair for Corroded Areas

Public Works Department, Uttarakhand

ING-IABSE Workshop on "Design, Construction and Maintenance of Steel Bridges", Dehradun, 19th & 20th October, 2024

JACKETING
AND FRP
WRAPPING

Public Works Department, Uttarakhand

ING-IABSE Workshop on "Design, Construction and Maintenance of Steel Bridges", Dehradun, 19th & 20th October, 2024

JACKETING OF
COLUMNS OF
ROB

**Public Works Department, Uttarakhand** 