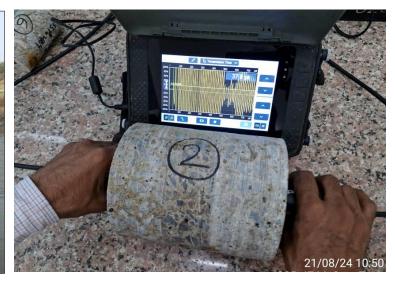

### **Non Destructive Test and Core Test**

Public Works Department, Uttarakhand

ING-IABSE Workshop on "Design, Construction and Maintenance of Steel Bridges", Dehradun, 19th & 20th October, 2024

Carbonation Test