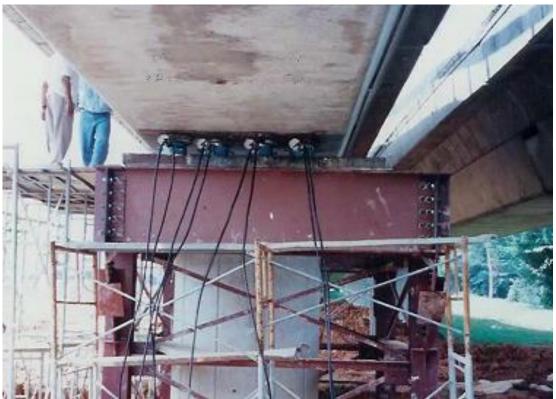

#### **LOAD TEST ON BRIDGES**

Public Works Department, Uttarakhand

ING-IABSE Workshop on "Design, Construction and Maintenance of Steel Bridges", Dehradun, 19th & 20th October, 2024

Public Works Department, Uttarakhand