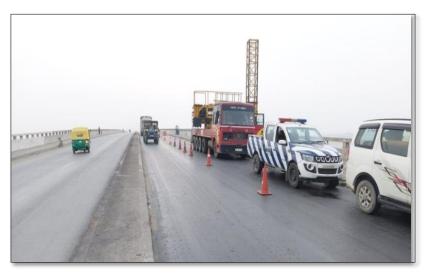

#### **INSPECTION OF BRIDGES**

➤ Mobile Bridge Inspection Unit (MBIU), Man lifters, Motor Boats,
Rafters and ladders

Under water scanning through special robots/ divers.

Drones for Special Structures Suspension Bridges, Cable Stayed Bridges and Extradoses Bridges

#### **INSPECTION OF BRIDGES**

MBIU

**DRONE** 

**BOAT** 

**MANLIFTER** 

Ladders

Public Works Department, Uttarakhand

ING-IABSE Workshop on "Design, Construction and Maintenance of Steel Bridges", Dehradun, 19th & 20th October, 2024