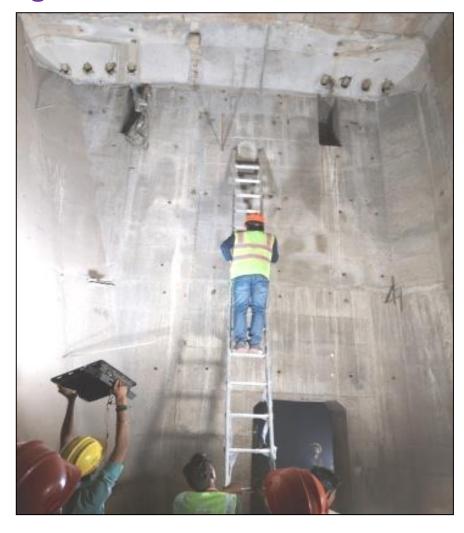

### **Inspection of Bridges through Ladders**

Public Works Department, Uttarakhand

ING-IABSE Workshop on "Design, Construction and Maintenance of Steel Bridges", Dehradun, 19th & 20th October, 2024