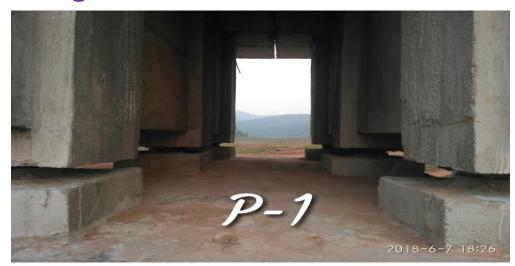

#### Structural Safety audit and SUGGESTIONS FOR Rehabilitation MEASURES of major Bridges

**Pressure Grouting** 

**Jacketing** 

GREER : SPAN PIAPIS
CANTILEVER PIER CAP P-10
CREER: CANTILEVER PIER CAP P-14