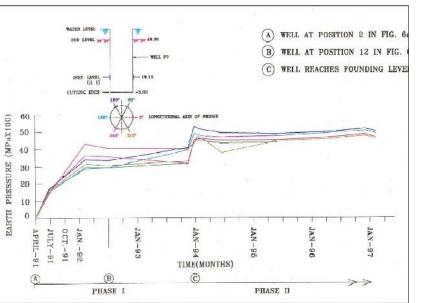

### **Performance Parameters**

- Strain/stress
- Temperature
- Deflection
- Lateral Pressure
- > Tilt
- Crack width
- Corrosion
- Acceleration
- Prestressing Force

Public Works Department, Uttarakhand

ING-IABSE Workshop on "Design, Construction and Maintenance of Steel Bridges", Dehradun, 19th & 20th October, 2024

Health
Monitoring
through
Instrumentation

**Ganga Bridge** 

Varanasi, India

**Lateral Pressure** 

**Well Foundation** 

**Public Works Department, Uttarakhand** 

ING-IABSE Workshop on "Design, Construction and Maintenance of Steel Bridges", Dehradun, 19th & 20th October, 2024