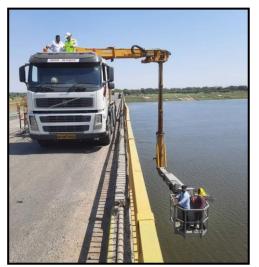

### **Inspection through Boats**

**Public Works Department, Uttarakhand** 

ING-IABSE Workshop on "Design, Construction and Maintenance of Steel Bridges", Dehradun, 19th & 20th October, 2024