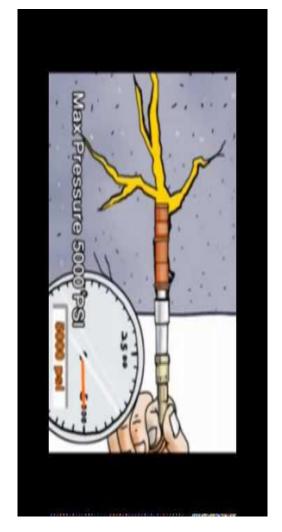

#### **Pressure**

**Grouting** 

Public Works Department, Uttarakhand

ING-IABSE Workshop on "Design, Construction and Maintenance of Steel Bridges", Dehradun, 19th & 20th October, 2024

#### Structural Safety audit and SUGGESTIONS FOR Rehabilitation MEASURES of major Bridges

**Pressure Grouting** 

**Jacketing** 

GREER : SPAN PIAPIS
CANTILEVER PIER CAP P-10
CREER: CANTILEVER PIER CAP P-14