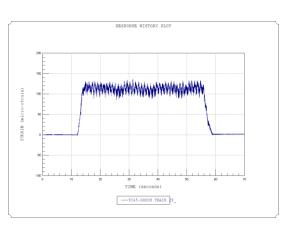

Strain Variation During Passage of Goods Train on a Bottom Chord Member

Public Works Department, Uttarakhand

ING-IABSE Workshop on "Design, Construction and Maintenance of Steel Bridges", Dehradun, 19th & 20th October, 2024