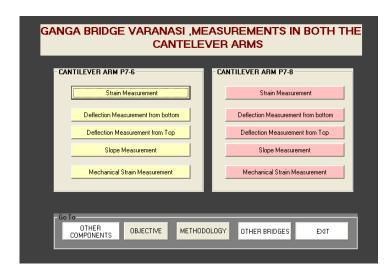

### **Ganga Bridge Varanasi, Deflection Measurement of Cantilever Arms**

**Public Works Department, Uttarakhand** 

ING-IABSE Workshop on "Design, Construction and Maintenance of Steel Bridges", Dehradun, 19th & 20th October, 2024