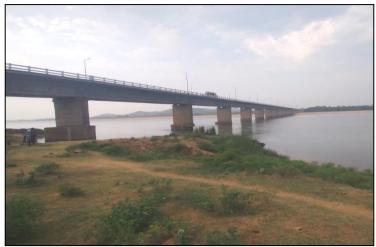

### Bramhani Bridge, Dhenkanal

1X28m+24X52m+1 X28m Length = 1304m

**SUSPENDED SPAN** 

Public Works Department, Uttarakhand

ING-IABSE Workshop on "Design, Construction and Maintenance of Steel Bridges", Dehradun, 19th & 20th October, 2024

### Bramhani Bridge, Dhenkanal

1X28m+24X52m+1 X28m (1304m)

Public Works Department, Uttarakhand

ING-IABSE Workshop on "Design, Construction and Maintenance of Steel Bridges", Dehradun, 19th & 20th October, 2024