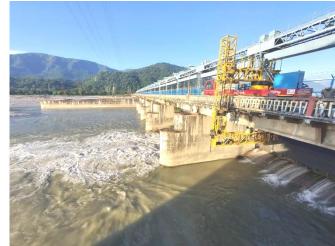

# Inspection of Bridges along Barrages

Public Works Department, Uttarakhand

ING-IABSE Workshop on "Design, Construction and Maintenance of Steel Bridges", Dehradun, 19th & 20th October, 2024

#### **INSPECTION OF BRIDGES THROUGH MBIU**

**Public Works Department, Uttarakhand** 

ING-IABSE Workshop on "Design, Construction and Maintenance of Steel Bridges", Dehradun, 19th & 20th October, 2024

ING-IABSE Workshop on "Design, Construction and Maintenance of Steel Bridges", Dehradun, 19th & 20th October, 2024