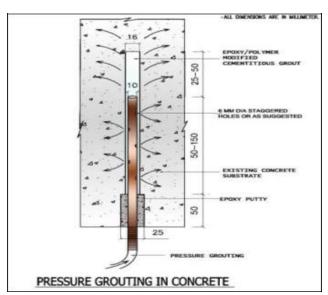

#### **Pressure**

**Grouting** 

Public Works Department, Uttarakhand

ING-IABSE Workshop on "Design, Construction and Maintenance of Steel Bridges", Dehradun, 19th & 20th October, 2024

#### Structural Safety audit and SUGGESTIONS FOR Rehabilitation MEASURES of major Bridges

**Pressure Grouting** 

**Jacketing** 

GREER : SPAN PIAPIS
CANTILEVER PIER CAP P-10
CREER: CANTILEVER PIER CAP P-14