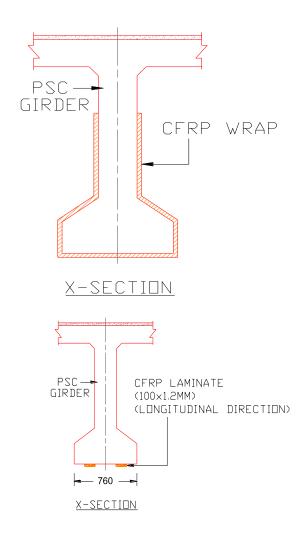

FRP Laminates & WRAPS

**Public Works Department, Uttarakhand** 

ING-IABSE Workshop on "Design, Construction and Maintenance of Steel Bridges", Dehradun, 19th & 20th October, 2024

**FRP** 

**WRAPS &** 

**FRP** 

**Laminates** 

**Public Works Department, Uttarakhand** 

ING-IABSE Workshop on "Design, Construction and Maintenance of Steel Bridges", Dehradun, 19th & 20th October, 2024

Cracks on Cross
Girders & Deck
Slabs

**FRP LAMINATES** 

Public Works Department, Uttarakhand

ING-IABSE Workshop on "Design, Construction and Maintenance of Steel Bridges", Dehradun, 19th & 20th October, 2024

Deck Slab & Cross
Girders

ISLB &
Steel Plate