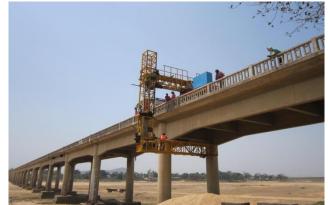

onstruction and Maintenance of Steel Bridges", Dehradun, 19th & 20th October, 2024

Carbonation Test

















Public Works Department, Uttarakhand

ING-IABSE Workshop on "Design, Construction and Maintenance of Steel Bridges", Dehradun, 19th & 20th October, 2024

#### **LOAD TEST ON BRIDGES**











Public Works Department, Uttarakhand

ING-IABSE Workshop on "Design, Construction and Maintenance of Steel Bridges", Dehradun, 19th & 20th October, 2024







Public Works Department, Uttarakhand

ING-IABSE Workshop on "Design, Construction and Maintenance of Steel Bridges", Dehradun, 19th & 20th October, 2024

### **Concrete Family**

**Head of the Concrete Family - Cement** 

Workability of Concrete- Water

Filler Materials- Fine and Coarse Aggregates

**Admixture** 

Fly ash





### **Our Family**

**Head of our Family- Grand Father/Mother** 

**Workability of our Family- Earning Members** 

Filler for our Family-Children

Daughter In-law(Bahu)

Mother in-law(Sas)





Public Works Department, Uttarakhand

ING-IABSE Workshop on "Design, Construction and Maintenance of Steel Bridges", Dehradun, 19th & 20th October, 2024

### **Visual Schematic of Typical SHM**







**Public Works Department, Uttarakhand** 

ING-IABSE Workshop on "Design, Construction and Maintenance of Steel Bridges", Dehradun, 19th & 20th October, 2024

#### GANGA BRIDGE VARANASI (U. P.)











**Public Works Department, Uttarakhand** 

ING-IABSE Workshop on "Design, Construction and Maintenance of Steel Bridges", Dehradun, 19th & 20th October, 2024

#### **GANGA BRIDGE VARANASI (U. P.)**