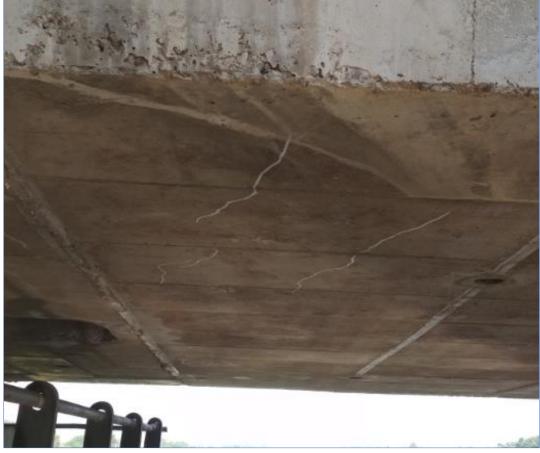

#### **Observations**

- > Temporary Supports seen at various bearing locations
- **➤** Some of the Hinged Bearings completely corroded
- **➤** Some of the Roller Bearings miss-aligned
- > Cracks and leaching on the deck slab
- > Shear Punching, patch repair on the deck slab
- > Cracks on the Webs, Soffit and Deck Slab of Box girder