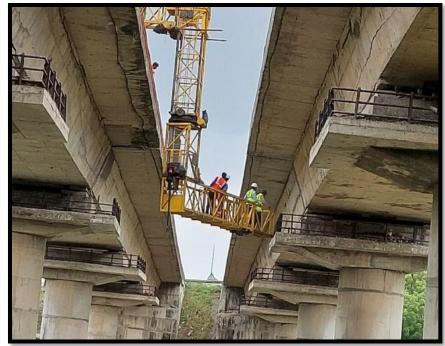

### **Inspection of Bridges through Man lifter**

Man lifter with Fixed Platform

**Public Works Department, Uttarakhand** 

ING-IABSE Workshop on "Design, Construction and Maintenance of Steel Bridges", Dehradun, 19th & 20th October, 2024

#### **Inspection of Bridges through Man lifter**

Man lifter with Moveable Platform

**Public Works Department, Uttarakhand** 

ING-IABSE Workshop on "Design, Construction and Maintenance of Steel Bridges", Dehradun, 19th & 20th October, 2024