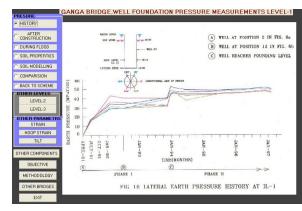

### **Performance Parameters**

- Strain/stress
- Temperature
- Deflection
- Lateral Pressure
- > Tilt
- Crack width
- Corrosion
- Acceleration
- Prestressing Force

Public Works Department, Uttarakhand

ING-IABSE Workshop on "Design, Construction and Maintenance of Steel Bridges", Dehradun, 19th & 20th October, 2024

Health
Monitoring
through
Instrumentation

**Ganga Bridge** 

Varanasi, India

**Lateral Pressure** 

**Well Foundation** 

**Public Works Department, Uttarakhand** 

ING-IABSE Workshop on "Design, Construction and Maintenance of Steel Bridges", Dehradun, 19th & 20th October, 2024