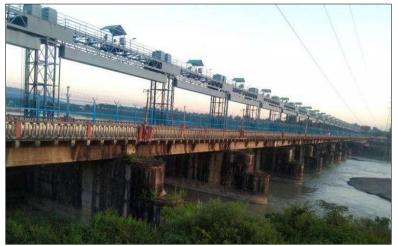

### **Inspection of Bridges through Man lifter**

Man lifter with Fixed Platform

**Public Works Department, Uttarakhand** 

ING-IABSE Workshop on "Design, Construction and Maintenance of Steel Bridges", Dehradun, 19th & 20th October, 2024

#### **Inspection of Bridges through Man lifter**

Man lifter with Moveable Platform

**Public Works Department, Uttarakhand** 

ING-IABSE Workshop on "Design, Construction and Maintenance of Steel Bridges", Dehradun, 19th & 20th October, 2024

**Inspection and Testing through Man lifter** 

Public Works Department, Uttarakhand

ING-IABSE Workshop on "Design, Construction and Maintenance of Steel Bridges", Dehradun, 19th & 20th October, 2024

Drainage
Spout with
extended
pipes