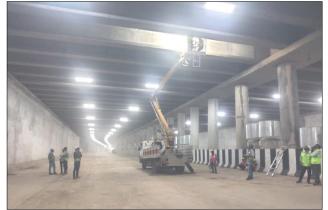

### **Inspection of Bridges through Man lifter**

Man lifter with Fixed Platform

**Public Works Department, Uttarakhand** 

ING-IABSE Workshop on "Design, Construction and Maintenance of Steel Bridges", Dehradun, 19th & 20th October, 2024

#### **Inspection of Bridges through Man lifter**

Man lifter with Moveable Platform

**Public Works Department, Uttarakhand** 

ING-IABSE Workshop on "Design, Construction and Maintenance of Steel Bridges", Dehradun, 19th & 20th October, 2024