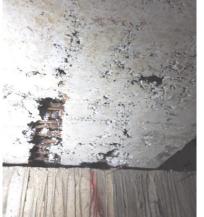

#### **Observations**

- > Temporary Supports seen at various bearing locations
- **➤** Some of the Hinged Bearings completely corroded
- **➤** Some of the Roller Bearings miss-aligned
- > Cracks and leaching on the deck slab
- > Shear Punching, patch repair on the deck slab
- > Cracks on the Webs, Soffit and Deck Slab of Box girder