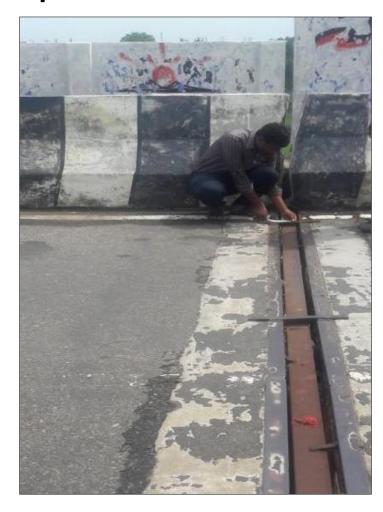

### **Expansion Joints**

**Public Works Department, Uttarakhand** 

ING-IABSE Workshop on "Design, Construction and Maintenance of Steel Bridges", Dehradun, 19th & 20th October, 2024