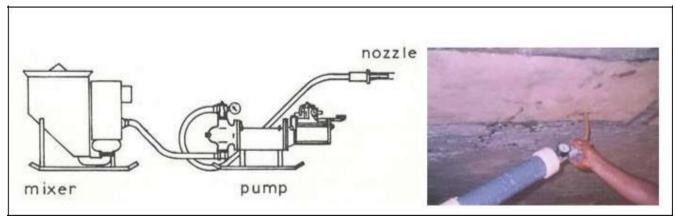

#### **Pressure**

**Grouting** 

Public Works Department, Uttarakhand

ING-IABSE Workshop on "Design, Construction and Maintenance of Steel Bridges", Dehradun, 19th & 20th October, 2024

#### Structural Safety audit and SUGGESTIONS FOR Rehabilitation MEASURES of major Bridges

**Pressure Grouting** 

**Jacketing** 

GREER : SPAN PIAPIS
CANTILEVER PIER CAP P-10
CREER: CANTILEVER PIER CAP P-14