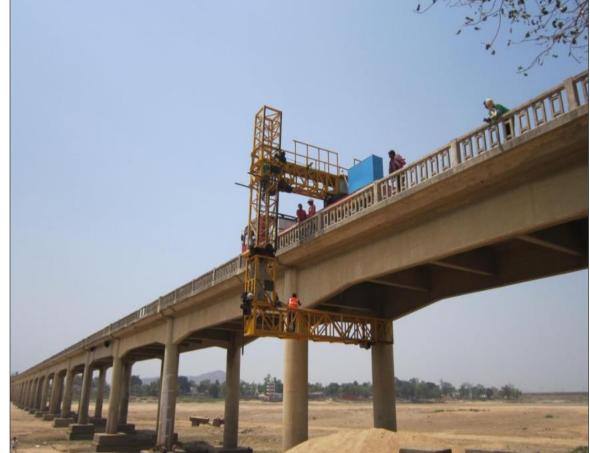

### **Inspection of Bridges through Man lifter**

Man lifter with Fixed Platform

**Public Works Department, Uttarakhand** 

ING-IABSE Workshop on "Design, Construction and Maintenance of Steel Bridges", Dehradun, 19th & 20th October, 2024

#### **Inspection of Bridges through Man lifter**

Man lifter with Moveable Platform

**Public Works Department, Uttarakhand** 

ING-IABSE Workshop on "Design, Construction and Maintenance of Steel Bridges", Dehradun, 19th & 20th October, 2024