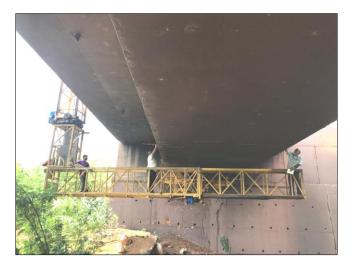

#### REPAIR/REHABILITATION/RETROFITTINGS OF BRIDGES

- > Polymer mortar/Concrete patch repair
- > Pressure Grouting for cracks and Honey combed Concrete
- > Jacketing
- > Shotcreting/Guniting
- External Prestressing
- > Fiber Wrapping

# Patch Repair for Corroded Areas

Public Works Department, Uttarakhand

ING-IABSE Workshop on "Design, Construction and Maintenance of Steel Bridges", Dehradun, 19th & 20th October, 2024

JACKETING
AND FRP
WRAPPING