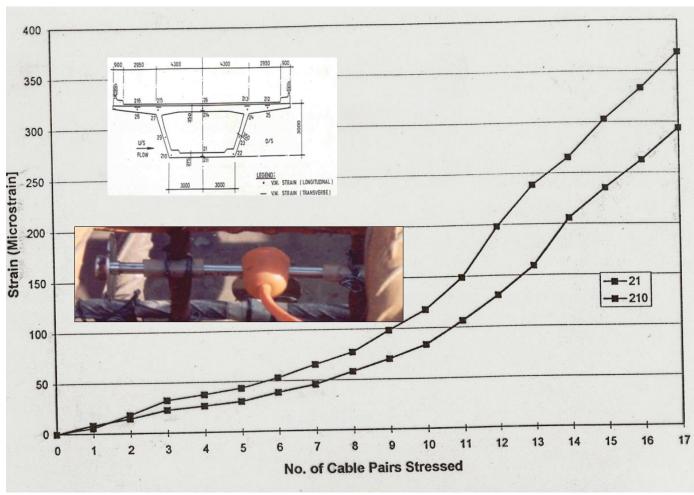

#### **New ITO Bridge New Delhi**

Strain Monitoring in the soffit of the Box Girder during prestressing

Public Works Department, Uttarakhand

ING-IABSE Workshop on "Design, Construction and Maintenance of Steel Bridges", Dehradun, 19th & 20th October, 2024