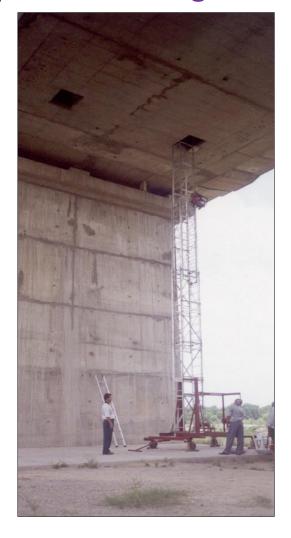

### **Inspection of Bridges through Ladders**

Public Works Department, Uttarakhand

ING-IABSE Workshop on "Design, Construction and Maintenance of Steel Bridges", Dehradun, 19th & 20th October, 2024