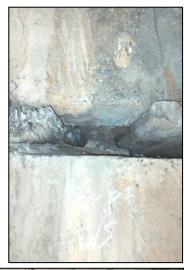

#### **Observations**

- > Temporary Supports seen at various bearing locations
- **➤** Some of the Hinged Bearings completely corroded
- **➤** Some of the Roller Bearings miss-aligned
- > Cracks and leaching on the deck slab
- > Shear Punching, patch repair on the deck slab
- > Cracks on the Webs, Soffit and Deck Slab of Box girder