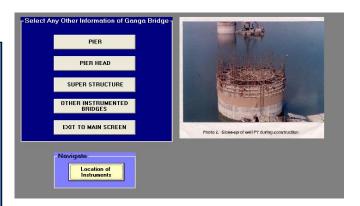

#### GANGA BRIDGE VARANASI (U. P.)

**Public Works Department, Uttarakhand** 

ING-IABSE Workshop on "Design, Construction and Maintenance of Steel Bridges", Dehradun, 19th & 20th October, 2024

#### **GANGA BRIDGE VARANASI (U. P.)**

Public Works Department, Uttarakhand

ING-IABSE Workshop on "Design, Construction and Maintenance of Steel Bridges", Dehradun, 19th & 20th October, 2024

Health
Monitoring
through
Instrumentation

**Ganga Bridge** 

Varanasi, India

**Lateral Pressure** 

**Well Foundation** 

**Public Works Department, Uttarakhand** 

ING-IABSE Workshop on "Design, Construction and Maintenance of Steel Bridges", Dehradun, 19th & 20th October, 2024