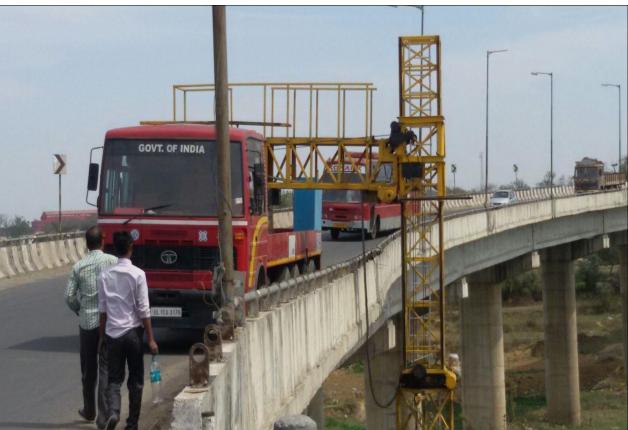

### **Inspection of Bridges through Man lifter**

Man lifter with Fixed Platform

**Public Works Department, Uttarakhand** 

ING-IABSE Workshop on "Design, Construction and Maintenance of Steel Bridges", Dehradun, 19th & 20th October, 2024

#### **Inspection of Bridges through Man lifter**

Man lifter with Moveable Platform

**Public Works Department, Uttarakhand** 

ING-IABSE Workshop on "Design, Construction and Maintenance of Steel Bridges", Dehradun, 19th & 20th October, 2024