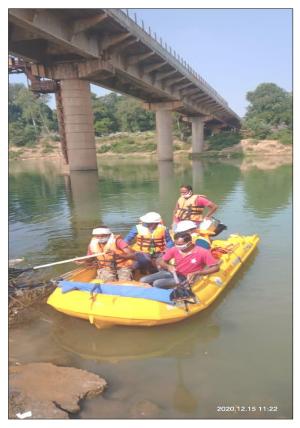

### **Inspection through Boats**

**Public Works Department, Uttarakhand** 

ING-IABSE Workshop on "Design, Construction and Maintenance of Steel Bridges", Dehradun, 19th & 20th October, 2024