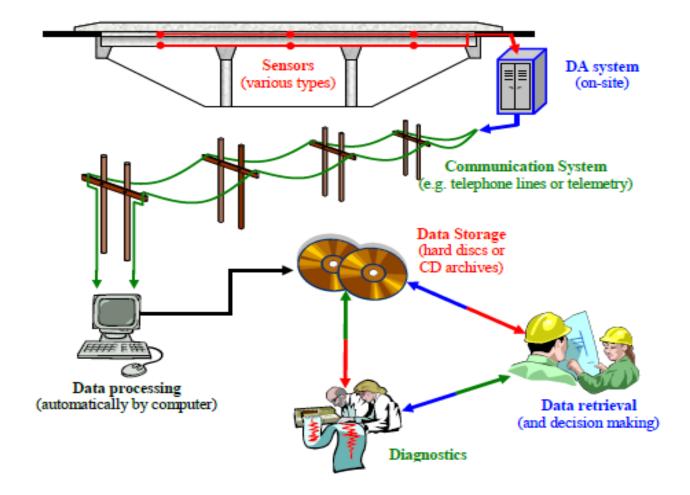

### **Visual Schematic of Typical SHM**

**Public Works Department, Uttarakhand** 

ING-IABSE Workshop on "Design, Construction and Maintenance of Steel Bridges", Dehradun, 19th & 20th October, 2024

### **Performance Parameters**

- Strain/stress
- Temperature
- Deflection
- Lateral Pressure
- > Tilt
- Crack width
- Corrosion
- Acceleration
- Prestressing Force

Public Works Department, Uttarakhand

ING-IABSE Workshop on "Design, Construction and Maintenance of Steel Bridges", Dehradun, 19th & 20th October, 2024

#### DATA BASE MANAGEMENT SYSTEM FOR INSTRUMENTED BRIDGES

Public Works Department, Uttarakhand

ING-IABSE Workshop on "Design, Construction and Maintenance of Steel Bridges", Dehradun, 19th & 20th October, 2024