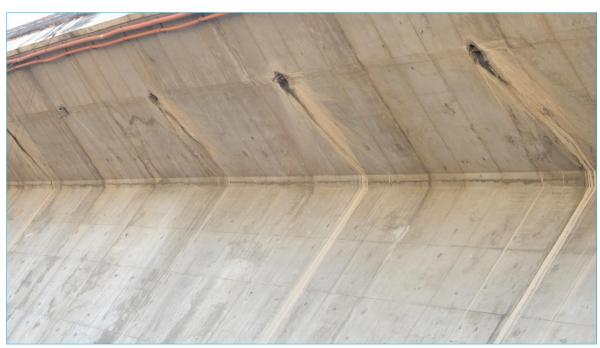

#### **Leakage through Drainage Spouts**

**Public Works Department, Uttarakhand** 

ING-IABSE Workshop on "Design, Construction and Maintenance of Steel Bridges", Dehradun, 19th & 20th October, 2024

**Inspection and Testing through Man lifter** 

Public Works Department, Uttarakhand

ING-IABSE Workshop on "Design, Construction and Maintenance of Steel Bridges", Dehradun, 19th & 20th October, 2024

Drainage
Spout with
extended
pipes