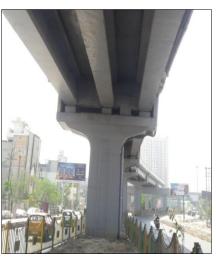

#### **INSPECTION OF STEEL BRIDGE**

Public Works Department, Uttarakhand

ING-IABSE Workshop on "Design, Construction and Maintenance of Steel Bridges", Dehradun, 19th & 20th October, 2024

### **Inadequate Provision of Access in Bridges**

Public Works Department, Uttarakhand

ING-IABSE Workshop on "Design, Construction and Maintenance of Steel Bridges", Dehradun, 19th & 20th October, 2024