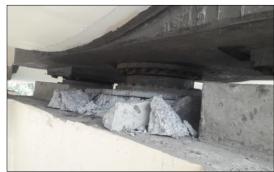

#### **Observations**

- > Temporary Supports seen at various bearing locations
- **➤** Some of the Hinged Bearings completely corroded
- **➤** Some of the Roller Bearings miss-aligned
- > Cracks and leaching on the deck slab
- > Shear Punching, patch repair on the deck slab
- > Cracks on the Webs, Soffit and Deck Slab of Box girder