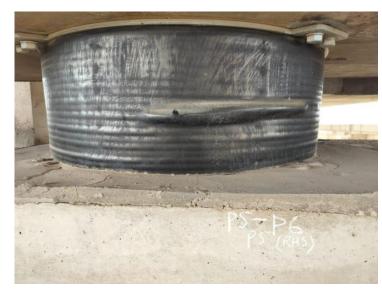

### **Inspection of Bearings**

**Public Works Department, Uttarakhand** 

ING-IABSE Workshop on "Design, Construction and Maintenance of Steel Bridges", Dehradun, 19th & 20th October, 2024

Replacement of Bearings

Public Works Department, Uttarakhand

ING-IABSE Workshop on "Design, Construction and Maintenance of Steel Bridges", Dehradun, 19th & 20th October, 2024

### **Replacement of Bearings**

Public Works Department, Uttarakhand

ING-IABSE Workshop on "Design, Construction and Maintenance of Steel Bridges", Dehradun, 19th & 20th October, 2024

Client: PWD, Orissa