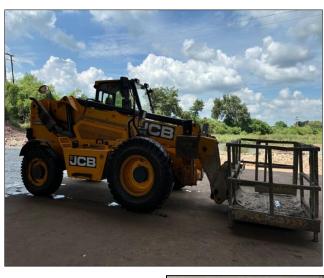

### **Replacement of Bearings**

Public Works Department, Uttarakhand

ING-IABSE Workshop on "Design, Construction and Maintenance of Steel Bridges", Dehradun, 19th & 20th October, 2024

Client: PWD, Orissa