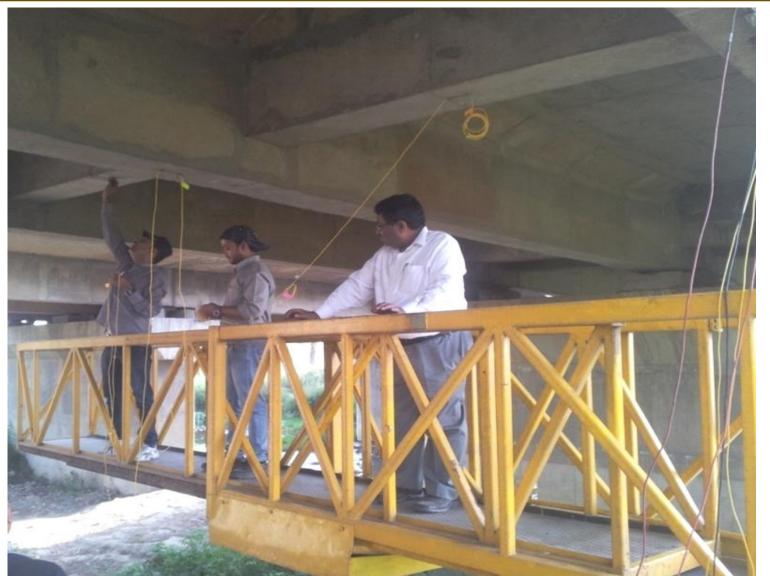

**Inspection and Testing through Man lifter** 

Public Works Department, Uttarakhand

ING-IABSE Workshop on "Design, Construction and Maintenance of Steel Bridges", Dehradun, 19th & 20th October, 2024

Drainage
Spout with
extended
pipes