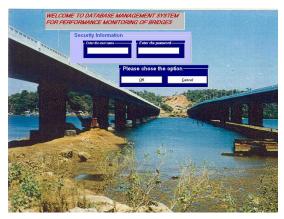

#### DATA BASE MANAGEMENT SYSTEM FOR INSTRUMENTED BRIDGES

Public Works Department, Uttarakhand

ING-IABSE Workshop on "Design, Construction and Maintenance of Steel Bridges", Dehradun, 19th & 20th October, 2024