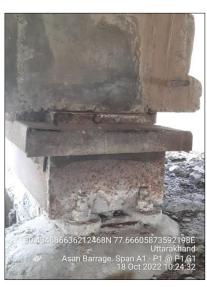

#### Structural Safety audit and SUGGESTIONS FOR Rehabilitation MEASURES of major Bridges

**Pressure Grouting** 

**Jacketing** 

GREER : SPAN PIAPIS
CANTILEVER PIER CAP P-10
CREER: CANTILEVER PIER CAP P-14