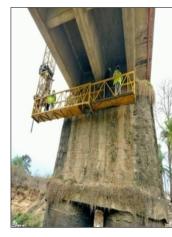

### **Inspection of Bridges through Man lifter**

Man lifter with Fixed Platform

**Public Works Department, Uttarakhand** 

ING-IABSE Workshop on "Design, Construction and Maintenance of Steel Bridges", Dehradun, 19th & 20th October, 2024

#### **Inspection of Bridges through Man lifter**

Man lifter with Moveable Platform

**Public Works Department, Uttarakhand** 

ING-IABSE Workshop on "Design, Construction and Maintenance of Steel Bridges", Dehradun, 19th & 20th October, 2024