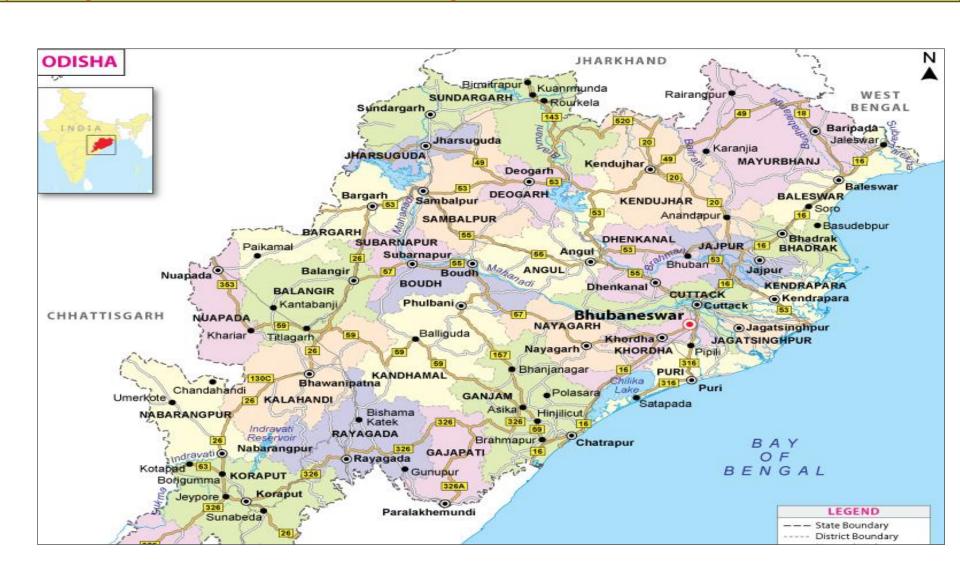

**Total Bridges: 304** 

**PWD Divisions: 31** 

**Major Bridges: 52** 

**Minor Bridges: 252** 

Client: RWD, Orissa Proposed 200 Bridges

Public Works Department, Uttarakhand

ING-IABSE Workshop on "Design, Construction and Maintenance of Steel Bridges", Dehradun, 19th & 20th October, 2024