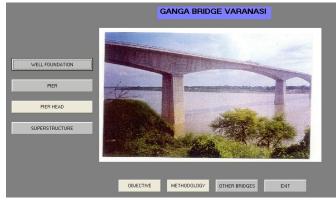

#### GANGA BRIDGE VARANASI (U. P.)

**Public Works Department, Uttarakhand** 

ING-IABSE Workshop on "Design, Construction and Maintenance of Steel Bridges", Dehradun, 19th & 20th October, 2024

#### **GANGA BRIDGE VARANASI (U. P.)**

Public Works Department, Uttarakhand

ING-IABSE Workshop on "Design, Construction and Maintenance of Steel Bridges", Dehradun, 19th & 20th October, 2024

Health
Monitoring
through
Instrumentation

**Ganga Bridge** 

Varanasi, India

**Lateral Pressure** 

**Well Foundation** 

**Public Works Department, Uttarakhand** 

ING-IABSE Workshop on "Design, Construction and Maintenance of Steel Bridges", Dehradun, 19th & 20th October, 2024