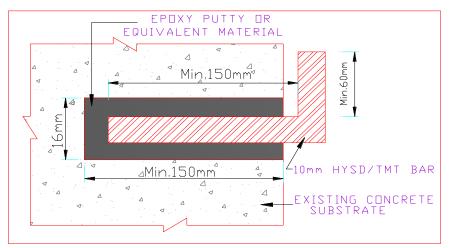

#### REPAIR/REHABILITATION/RETROFITTINGS OF BRIDGES

- > Polymer mortar/Concrete patch repair
- > Pressure Grouting for cracks and Honey combed Concrete
- > Jacketing
- > Shotcreting/Guniting
- External Prestressing
- > Fiber Wrapping

# Patch Repair for Corroded Areas

Public Works Department, Uttarakhand

ING-IABSE Workshop on "Design, Construction and Maintenance of Steel Bridges", Dehradun, 19th & 20th October, 2024

JACKETING
AND FRP
WRAPPING