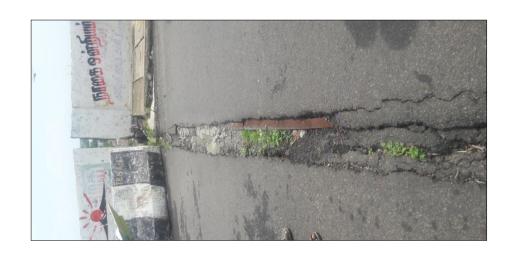

### **Vegetation Growth**

**Public Works Department, Uttarakhand** 

ING-IABSE Workshop on "Design, Construction and Maintenance of Steel Bridges", Dehradun, 19th & 20th October, 2024