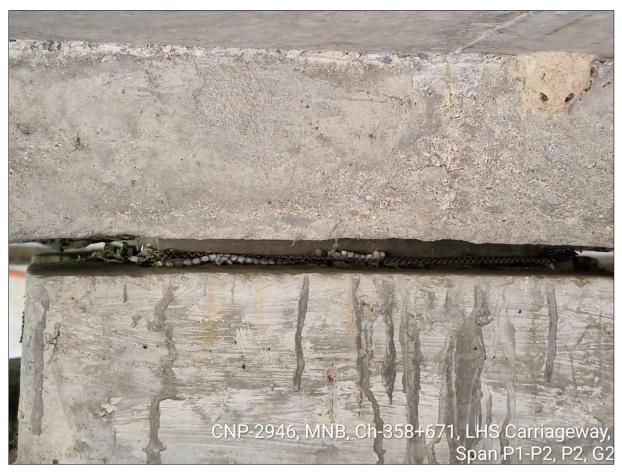

### **Expansion Joints**

**Public Works Department, Uttarakhand** 

ING-IABSE Workshop on "Design, Construction and Maintenance of Steel Bridges", Dehradun, 19th & 20th October, 2024

#### **Observations**

- > Temporary Supports seen at various bearing locations
- **➤** Some of the Hinged Bearings completely corroded
- **➤** Some of the Roller Bearings miss-aligned
- > Cracks and leaching on the deck slab
- > Shear Punching, patch repair on the deck slab
- > Cracks on the Webs, Soffit and Deck Slab of Box girder