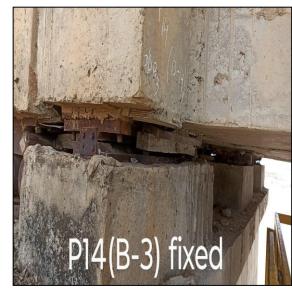

#### Structural Safety audit and SUGGESTIONS FOR Rehabilitation MEASURES of major Bridges

**Pressure Grouting** 

**Jacketing** 

GREER : SPAN PIAPIS
CANTILEVER PIER CAP P-10
CREER: CANTILEVER PIER CAP P-14