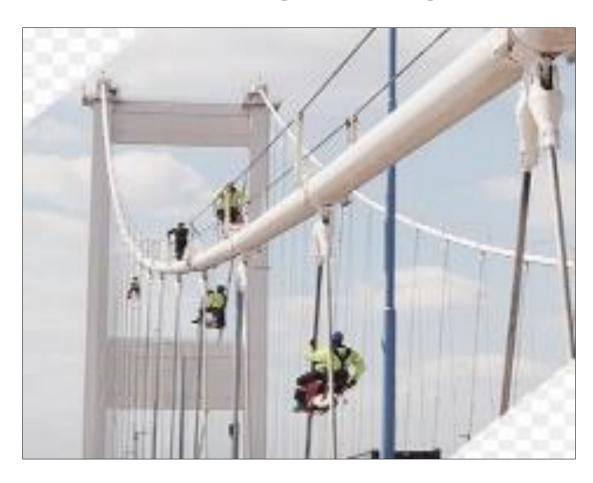

#### **INSPECTION OF BRIDGES**

➤ Mobile Bridge Inspection Unit (MBIU), Man lifters, Motor Boats,
Rafters and ladders

Under water scanning through special robots/ divers.

Drones for Special Structures Suspension Bridges, Cable Stayed Bridges and Extradoses Bridges