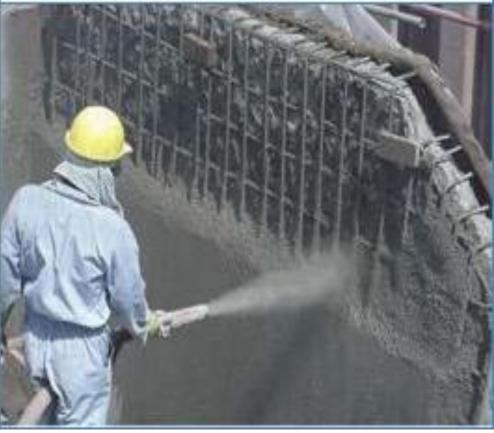

#### REPAIR/REHABILITATION/RETROFITTINGS OF BRIDGES

- > Polymer mortar/Concrete patch repair
- > Pressure Grouting for cracks and Honey combed Concrete
- > Jacketing
- > Shotcreting/Guniting
- External Prestressing
- > Fiber Wrapping

Guniting

**Public Works Department, Uttarakhand** 

ING-IABSE Workshop on "Design, Construction and Maintenance of Steel Bridges", Dehradun, 19th & 20th October, 2024