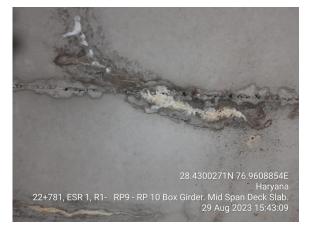

#### **Observations**

- > Temporary Supports seen at various bearing locations
- **➤** Some of the Hinged Bearings completely corroded
- **➤** Some of the Roller Bearings miss-aligned
- > Cracks and leaching on the deck slab
- > Shear Punching, patch repair on the deck slab
- > Cracks on the Webs, Soffit and Deck Slab of Box girder