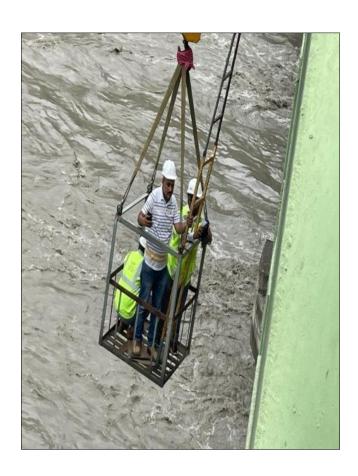

**Inspection and Testing through Man lifter** 

Public Works Department, Uttarakhand

ING-IABSE Workshop on "Design, Construction and Maintenance of Steel Bridges", Dehradun, 19th & 20th October, 2024

Drainage
Spout with
extended
pipes