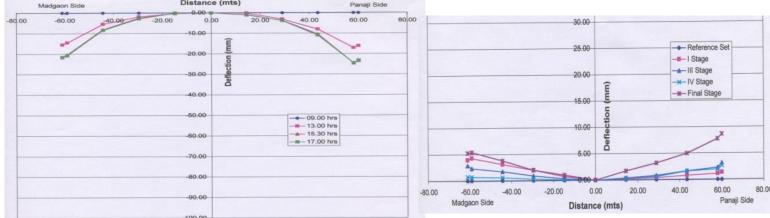

### **Ganga Bridge Varanasi, Deflection Measurement of Cantilever Arms**

**Public Works Department, Uttarakhand** 

ING-IABSE Workshop on "Design, Construction and Maintenance of Steel Bridges", Dehradun, 19th & 20th October, 2024