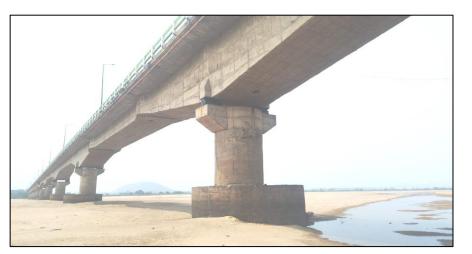

Typical Major Bridges

**Public Works Department, Uttarakhand** 

ING-IABSE Workshop on "Design, Construction and Maintenance of Steel Bridges", Dehradun, 19th & 20th October, 2024

### Bramhani Bridge, Dhenkanal

1X28m+24X52m+1 X28m Length = 1304m

**SUSPENDED SPAN** 

Public Works Department, Uttarakhand

ING-IABSE Workshop on "Design, Construction and Maintenance of Steel Bridges", Dehradun, 19th & 20th October, 2024

### Bramhani Bridge, Dhenkanal

1X28m+24X52m+1 X28m (1304m)

Public Works Department, Uttarakhand

ING-IABSE Workshop on "Design, Construction and Maintenance of Steel Bridges", Dehradun, 19th & 20th October, 2024