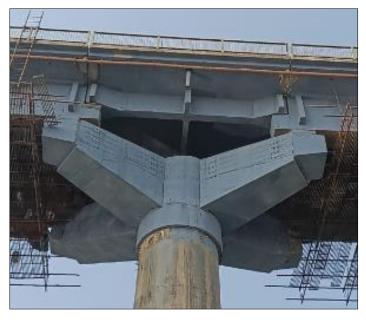

#### Structural Safety audit and SUGGESTIONS FOR Rehabilitation MEASURES of major Bridges

**Pressure Grouting** 

**Jacketing** 

GREER : SPAN PIAPIS
CANTILEVER PIER CAP P-10
CREER: CANTILEVER PIER CAP P-14