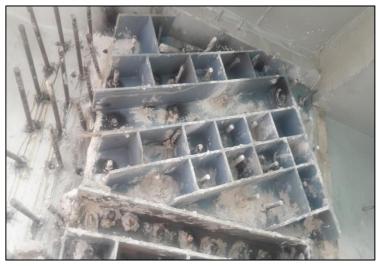

#### Structural Safety audit and SUGGESTIONS FOR Rehabilitation MEASURES of major Bridges

**Pressure Grouting** 

**Jacketing** 

GREER : SPAN PIAPIS
CANTILEVER PIER CAP P-10
CREER: CANTILEVER PIER CAP P-14