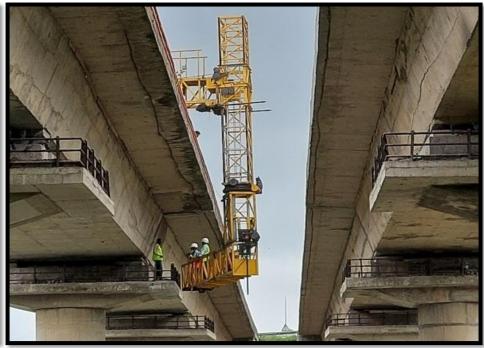

### **Inspection of Bridges through Man lifter**

Man lifter with Fixed Platform

**Public Works Department, Uttarakhand** 

ING-IABSE Workshop on "Design, Construction and Maintenance of Steel Bridges", Dehradun, 19th & 20th October, 2024

#### **Inspection of Bridges through Man lifter**

Man lifter with Moveable Platform

**Public Works Department, Uttarakhand** 

ING-IABSE Workshop on "Design, Construction and Maintenance of Steel Bridges", Dehradun, 19th & 20th October, 2024