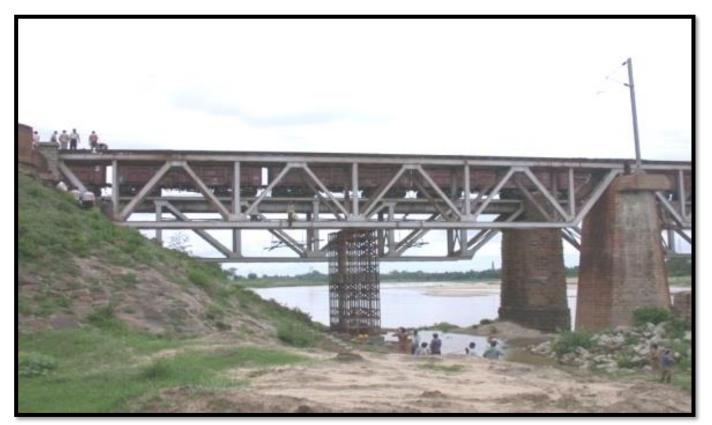

### Bramhani Bridge, Dhenkanal

1X28m+24X52m+1 X28m Length = 1304m

**SUSPENDED SPAN** 

Public Works Department, Uttarakhand

ING-IABSE Workshop on "Design, Construction and Maintenance of Steel Bridges", Dehradun, 19th & 20th October, 2024

### Bramhani Bridge, Dhenkanal

1X28m+24X52m+1 X28m (1304m)

Public Works Department, Uttarakhand

ING-IABSE Workshop on "Design, Construction and Maintenance of Steel Bridges", Dehradun, 19th & 20th October, 2024

#### INSPECTION OF BOTH THE END OF SUSPENDED SPAN

Public Works Department, Uttarakhand

ING-IABSE Workshop on "Design, Construction and Maintenance of Steel Bridges", Dehradun, 19th & 20th October, 2024

INSIDE VIEW OF BOX GIRDER BRAMHANI BRIDGE, DHENKANAL