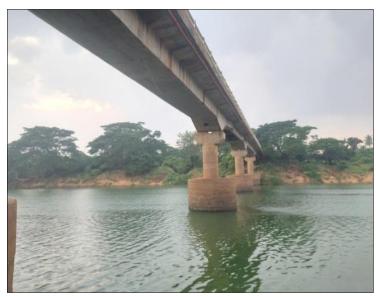

### Bramhani Bridge, Dhenkanal

1X28m+24X52m+1 X28m Length = 1304m

**SUSPENDED SPAN** 

Public Works Department, Uttarakhand

ING-IABSE Workshop on "Design, Construction and Maintenance of Steel Bridges", Dehradun, 19th & 20th October, 2024

### Bramhani Bridge, Dhenkanal

1X28m+24X52m+1 X28m (1304m)

Public Works Department, Uttarakhand

ING-IABSE Workshop on "Design, Construction and Maintenance of Steel Bridges", Dehradun, 19th & 20th October, 2024