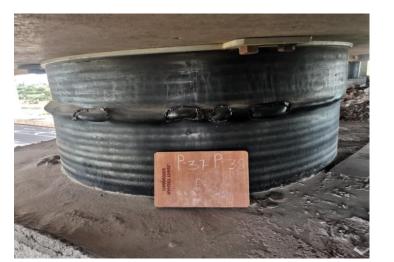

### **Inspection** of Bearings

**Public Works Department, Uttarakhand** 

ING-IABSE Workshop on "Design, Construction and Maintenance of Steel Bridges", Dehradun, 19th & 20th October, 2024

#### **Inspection of Bearings**

Public Works Department, Uttarakhand

ING-IABSE Workshop on "Design, Construction and Maintenance of Steel Bridges", Dehradun, 19th & 20th October, 2024

### **Inspection of Bearings**

**Public Works Department, Uttarakhand** 

ING-IABSE Workshop on "Design, Construction and Maintenance of Steel Bridges", Dehradun, 19th & 20th October, 2024

Replacement of Bearings