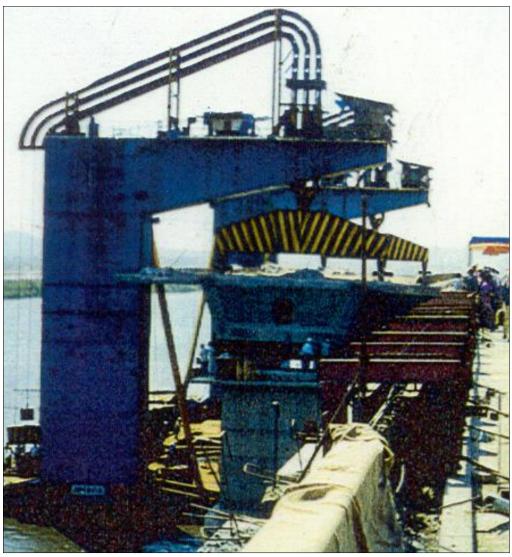

#### INSPECTION OF BOTH THE END OF SUSPENDED SPAN

Public Works Department, Uttarakhand

ING-IABSE Workshop on "Design, Construction and Maintenance of Steel Bridges", Dehradun, 19th & 20th October, 2024

INSIDE VIEW OF BOX GIRDER BRAMHANI BRIDGE, DHENKANAL

Public Works Department, Uttarakhand

ING-IABSE Workshop on "Design, Construction and Maintenance of Steel Bridges", Dehradun, 19th & 20th October, 2024

OUTSIDE VIEW OF BOX GIRDER
BRAMHANI BRIDGE, DHENKANAL

Public Works Department, Uttarakhand

ING-IABSE Workshop on "Design, Construction and Maintenance of Steel Bridges", Dehradun, 19th & 20th October, 2024