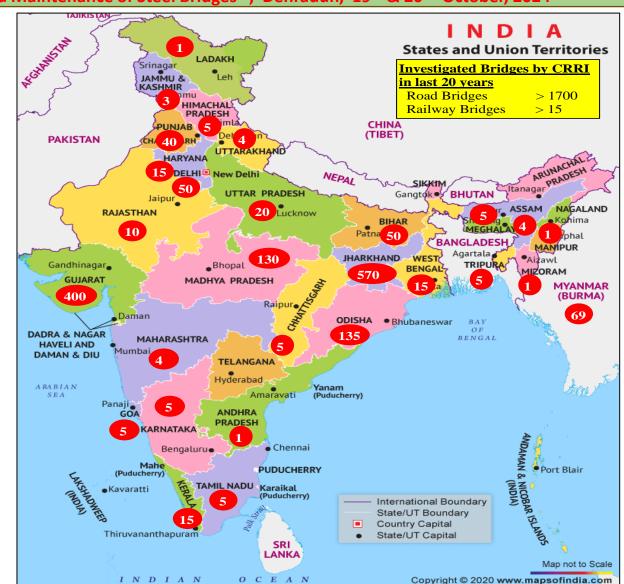

**Total Bridges: 304** 

**PWD Divisions: 31** 

**Major Bridges: 52** 

**Minor Bridges: 252** 

Client: RWD, Orissa Proposed 200 Bridges

Public Works Department, Uttarakhand

ING-IABSE Workshop on "Design, Construction and Maintenance of Steel Bridges", Dehradun, 19th & 20th October, 2024