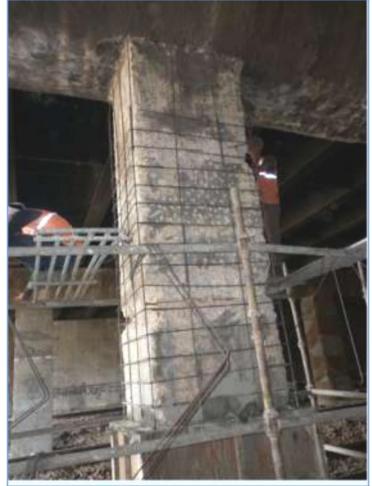

Public Works Department, Uttarakhand

ING-IABSE Workshop on "Design, Construction and Maintenance of Steel Bridges", Dehradun, 19th & 20th October, 2024

JACKETING OF
COLUMNS OF
ROB

**Public Works Department, Uttarakhand** 

ING-IABSE Workshop on "Design, Construction and Maintenance of Steel Bridges", Dehradun, 19th & 20th October, 2024

Jacketing of Pier

Public Works Department, Uttarakhand

ING-IABSE Workshop on "Design, Construction and Maintenance of Steel Bridges", Dehradun, 19th & 20th October, 2024