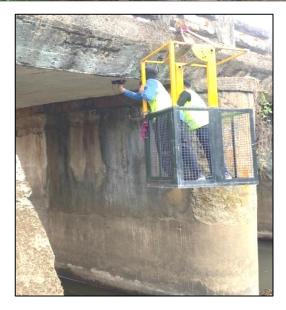

### **Inspection of Bridges through Man lifter**

Man lifter with Fixed Platform

**Public Works Department, Uttarakhand** 

ING-IABSE Workshop on "Design, Construction and Maintenance of Steel Bridges", Dehradun, 19th & 20th October, 2024

#### **Inspection of Bridges through Man lifter**

Man lifter with Moveable Platform

**Public Works Department, Uttarakhand** 

ING-IABSE Workshop on "Design, Construction and Maintenance of Steel Bridges", Dehradun, 19th & 20th October, 2024