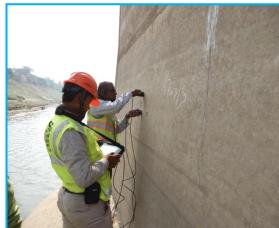

### **Non Destructive Test and Core Test**

Public Works Department, Uttarakhand

ING-IABSE Workshop on "Design, Construction and Maintenance of Steel Bridges", Dehradun, 19th & 20th October, 2024

Carbonation Test