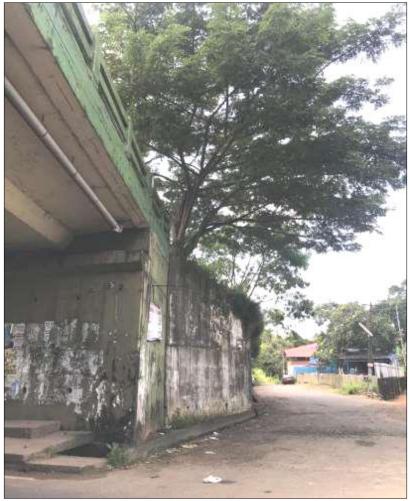

### **Vegetation Growth**

**Public Works Department, Uttarakhand** 

ING-IABSE Workshop on "Design, Construction and Maintenance of Steel Bridges", Dehradun, 19th & 20th October, 2024