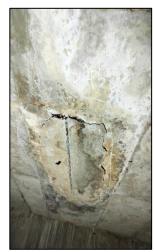

# Patch Repair for Corroded Areas

Public Works Department, Uttarakhand

ING-IABSE Workshop on "Design, Construction and Maintenance of Steel Bridges", Dehradun, 19th & 20th October, 2024

JACKETING
AND FRP
WRAPPING