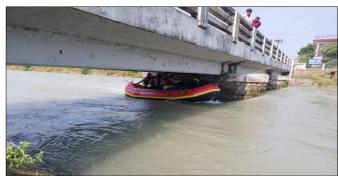

### **Inspection through Boats**

**Public Works Department, Uttarakhand** 

ING-IABSE Workshop on "Design, Construction and Maintenance of Steel Bridges", Dehradun, 19th & 20th October, 2024