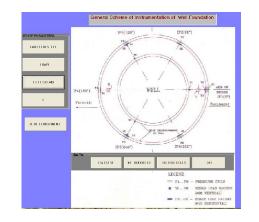

### **Performance Parameters**

- Strain/stress
- Temperature
- Deflection
- Lateral Pressure
- > Tilt
- Crack width
- Corrosion
- Acceleration
- Prestressing Force

Public Works Department, Uttarakhand

ING-IABSE Workshop on "Design, Construction and Maintenance of Steel Bridges", Dehradun, 19th & 20th October, 2024

Health
Monitoring
through
Instrumentation

**Ganga Bridge** 

Varanasi, India

**Lateral Pressure** 

**Well Foundation** 

**Public Works Department, Uttarakhand** 

ING-IABSE Workshop on "Design, Construction and Maintenance of Steel Bridges", Dehradun, 19th & 20th October, 2024