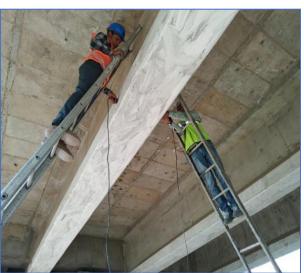

### **Inspection of Bridges through Ladders**

Public Works Department, Uttarakhand

ING-IABSE Workshop on "Design, Construction and Maintenance of Steel Bridges", Dehradun, 19th & 20th October, 2024