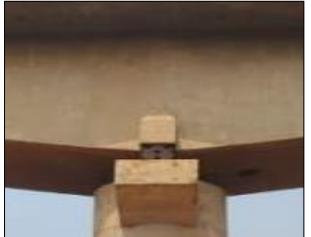

### BAJIRAO BRIDGE AT DHENKANAL

BEARING LOCKS AND TEMPORARY SUPPORTS

Public Works Department, Uttarakhand

ING-IABSE Workshop on "Design, Construction and Maintenance of Steel Bridges", Dehradun, 19th & 20th October, 2024