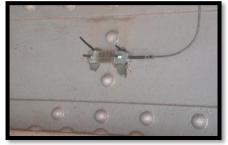

Installation of Sensors for the Health Monitoring

**Public Works Department, Uttarakhand** 

ING-IABSE Workshop on "Design, Construction and Maintenance of Steel Bridges", Dehradun, 19th & 20th October, 2024