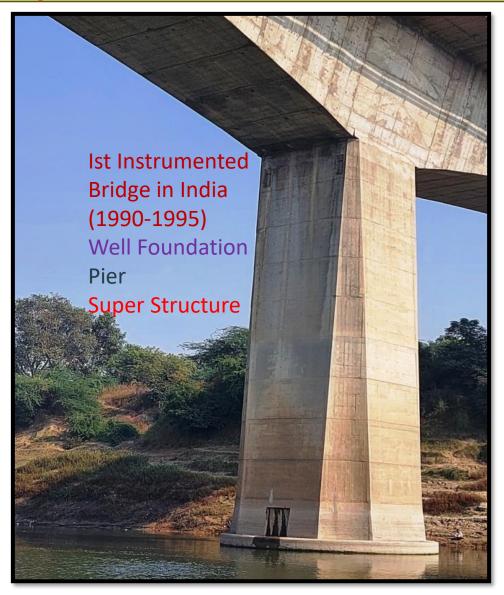

#### GANGA BRIDGE VARANASI (U. P.)

**Public Works Department, Uttarakhand** 

ING-IABSE Workshop on "Design, Construction and Maintenance of Steel Bridges", Dehradun, 19th & 20th October, 2024

#### **GANGA BRIDGE VARANASI (U. P.)**

Public Works Department, Uttarakhand

ING-IABSE Workshop on "Design, Construction and Maintenance of Steel Bridges", Dehradun, 19th & 20th October, 2024

Health
Monitoring
through
Instrumentation

**Ganga Bridge** 

Varanasi, India

**Lateral Pressure** 

**Well Foundation** 

**Public Works Department, Uttarakhand** 

ING-IABSE Workshop on "Design, Construction and Maintenance of Steel Bridges", Dehradun, 19th & 20th October, 2024