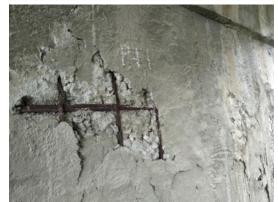

#### **Observations**

- > Temporary Supports seen at various bearing locations
- **➤** Some of the Hinged Bearings completely corroded
- **➤** Some of the Roller Bearings miss-aligned
- > Cracks and leaching on the deck slab
- > Shear Punching, patch repair on the deck slab
- > Cracks on the Webs, Soffit and Deck Slab of Box girder