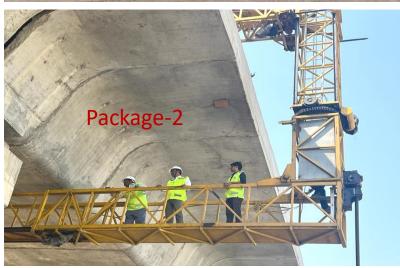

### **Inspection of Bridges through Man lifter**

Man lifter with Fixed Platform

**Public Works Department, Uttarakhand** 

ING-IABSE Workshop on "Design, Construction and Maintenance of Steel Bridges", Dehradun, 19th & 20th October, 2024

#### **Inspection of Bridges through Man lifter**

Man lifter with Moveable Platform

**Public Works Department, Uttarakhand** 

ING-IABSE Workshop on "Design, Construction and Maintenance of Steel Bridges", Dehradun, 19th & 20th October, 2024