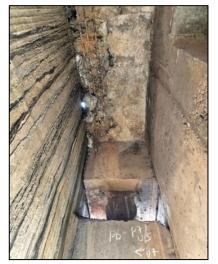

#### **Observations**

- > Temporary Supports seen at various bearing locations
- **➤** Some of the Hinged Bearings completely corroded
- **➤** Some of the Roller Bearings miss-aligned
- > Cracks and leaching on the deck slab
- > Shear Punching, patch repair on the deck slab
- > Cracks on the Webs, Soffit and Deck Slab of Box girder