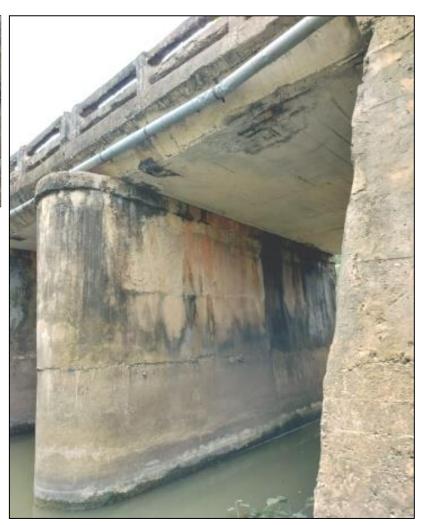

### **Inspection of Bridges**

Public Works Department, Uttarakhand

ING-IABSE Workshop on "Design, Construction and Maintenance of Steel Bridges", Dehradun, 19th & 20th October, 2024

**Public Works Department, Uttarakhand** 