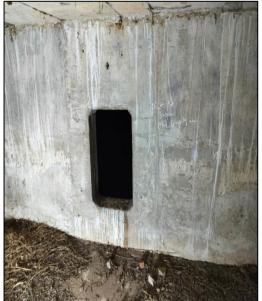

Installation of Sensors for the Health Monitoring

**Public Works Department, Uttarakhand** 

ING-IABSE Workshop on "Design, Construction and Maintenance of Steel Bridges", Dehradun, 19th & 20th October, 2024