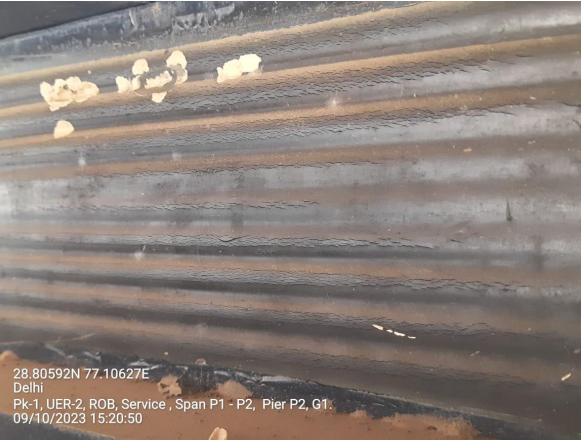

#### **INSPECTION OF STEEL BRIDGE**

Public Works Department, Uttarakhand

ING-IABSE Workshop on "Design, Construction and Maintenance of Steel Bridges", Dehradun, 19th & 20th October, 2024