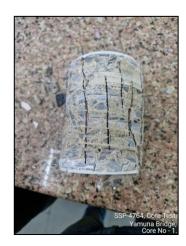

### **Non Destructive Test and Core Test**

Public Works Department, Uttarakhand

ING-IABSE Workshop on "Design, Construction and Maintenance of Steel Bridges", Dehradun, 19th & 20th October, 2024

Carbonation Test