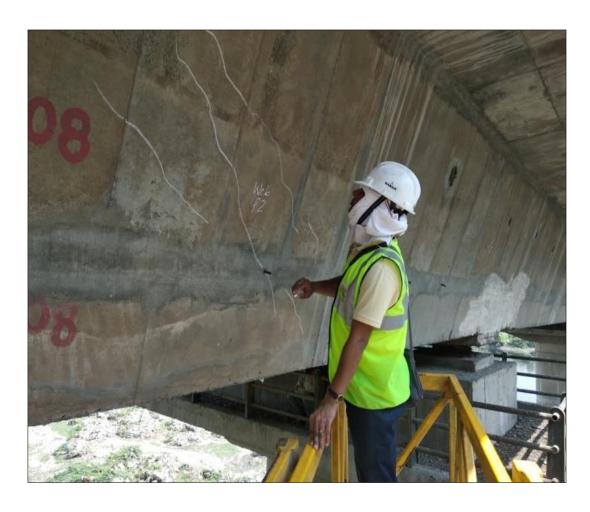

#### **Observations**

- > Temporary Supports seen at various bearing locations
- **➤** Some of the Hinged Bearings completely corroded
- **➤** Some of the Roller Bearings miss-aligned
- > Cracks and leaching on the deck slab
- > Shear Punching, patch repair on the deck slab
- > Cracks on the Webs, Soffit and Deck Slab of Box girder