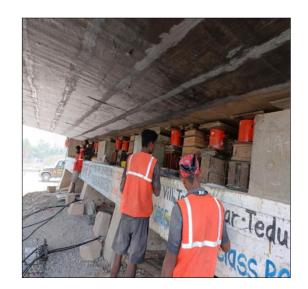

### **Inspection of Bearings**

**Public Works Department, Uttarakhand** 

ING-IABSE Workshop on "Design, Construction and Maintenance of Steel Bridges", Dehradun, 19th & 20th October, 2024

Replacement of Bearings

Public Works Department, Uttarakhand

ING-IABSE Workshop on "Design, Construction and Maintenance of Steel Bridges", Dehradun, 19th & 20th October, 2024

### **Replacement of Bearings**

Public Works Department, Uttarakhand

ING-IABSE Workshop on "Design, Construction and Maintenance of Steel Bridges", Dehradun, 19th & 20th October, 2024

Client: PWD, Orissa