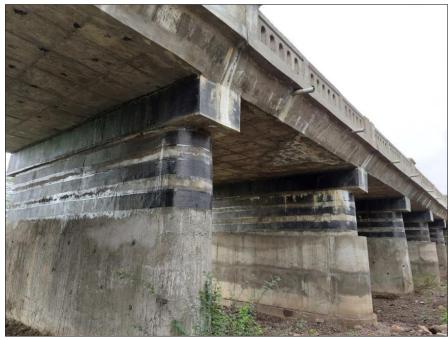

### Bramhani Bridge, Dhenkanal

1X28m+24X52m+1 X28m Length = 1304m

**SUSPENDED SPAN** 

Public Works Department, Uttarakhand

ING-IABSE Workshop on "Design, Construction and Maintenance of Steel Bridges", Dehradun, 19th & 20th October, 2024

### Bramhani Bridge, Dhenkanal

1X28m+24X52m+1 X28m (1304m)

Public Works Department, Uttarakhand

ING-IABSE Workshop on "Design, Construction and Maintenance of Steel Bridges", Dehradun, 19th & 20th October, 2024