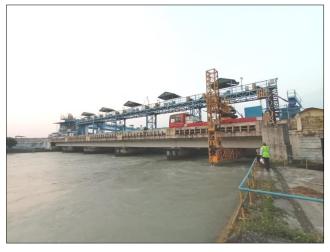

# Inspection of Bridges along Barrages

Public Works Department, Uttarakhand

ING-IABSE Workshop on "Design, Construction and Maintenance of Steel Bridges", Dehradun, 19th & 20th October, 2024

#### **INSPECTION OF BRIDGES THROUGH MBIU**

**Public Works Department, Uttarakhand** 

ING-IABSE Workshop on "Design, Construction and Maintenance of Steel Bridges", Dehradun, 19th & 20th October, 2024

ING-IABSE Workshop on "Design, Construction and Maintenance of Steel Bridges", Dehradun, 19th & 20th October, 2024