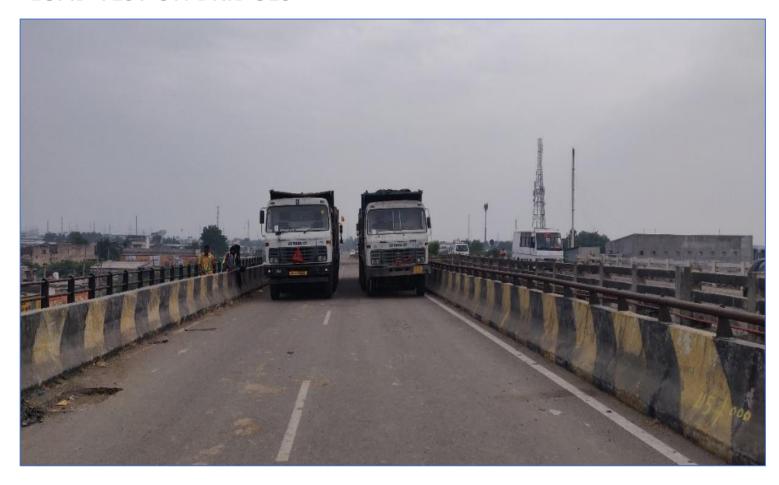

#### **LOAD TEST ON BRIDGES**

Public Works Department, Uttarakhand

ING-IABSE Workshop on "Design, Construction and Maintenance of Steel Bridges", Dehradun, 19th & 20th October, 2024

Public Works Department, Uttarakhand