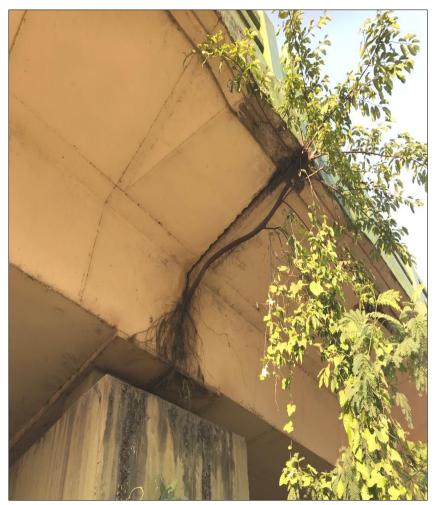

### **Vegetation Growth**

**Public Works Department, Uttarakhand** 

ING-IABSE Workshop on "Design, Construction and Maintenance of Steel Bridges", Dehradun, 19th & 20th October, 2024