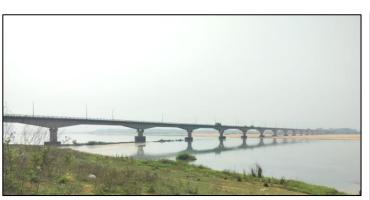

### Bramhani Bridge, Dhenkanal

1X28m+24X52m+1 X28m Length = 1304m

**SUSPENDED SPAN** 

Public Works Department, Uttarakhand

ING-IABSE Workshop on "Design, Construction and Maintenance of Steel Bridges", Dehradun, 19th & 20th October, 2024

### Bramhani Bridge, Dhenkanal

1X28m+24X52m+1 X28m (1304m)

Public Works Department, Uttarakhand

ING-IABSE Workshop on "Design, Construction and Maintenance of Steel Bridges", Dehradun, 19th & 20th October, 2024