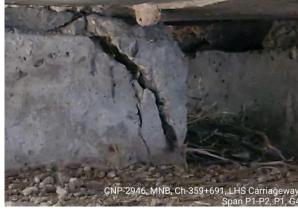

#### **Observations**

- > Temporary Supports seen at various bearing locations
- **➤** Some of the Hinged Bearings completely corroded
- **➤** Some of the Roller Bearings miss-aligned
- > Cracks and leaching on the deck slab
- > Shear Punching, patch repair on the deck slab
- > Cracks on the Webs, Soffit and Deck Slab of Box girder