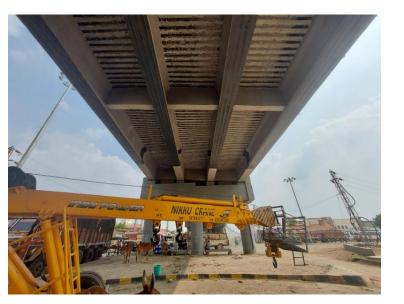

#### **INSPECTION OF STEEL BRIDGE**

Public Works Department, Uttarakhand

ING-IABSE Workshop on "Design, Construction and Maintenance of Steel Bridges", Dehradun, 19th & 20th October, 2024