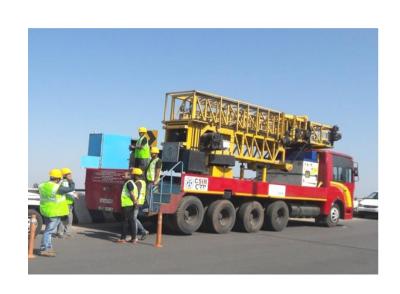

#### **INSPECTION OF BRIDGES**

➤ Mobile Bridge Inspection Unit (MBIU), Man lifters, Motor Boats,
Rafters and ladders

Under water scanning through special robots/ divers.

Drones for Special Structures Suspension Bridges, Cable Stayed Bridges and Extradoses Bridges

#### **INSPECTION OF BRIDGES**

MBIU

**DRONE** 

**BOAT** 

**MANLIFTER** 

Ladders

Public Works Department, Uttarakhand

ING-IABSE Workshop on "Design, Construction and Maintenance of Steel Bridges", Dehradun, 19th & 20th October, 2024