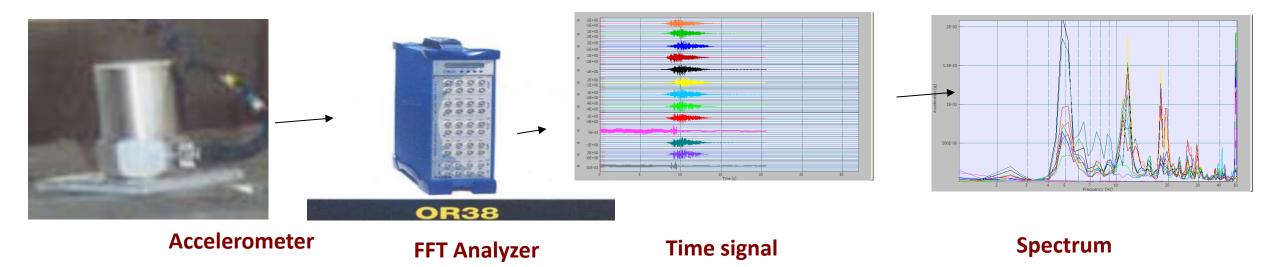

### **Vibration Monitoring**

Public Works Department, Uttarakhand

ING-IABSE Workshop on "Design, Construction and Maintenance of Steel Bridges", Dehradun, 19th & 20th October, 2024

Health
Monitoring of
Steel truss
Railway Bridge
through
Instrumentation
at Jamshedpur,
India

Strain Variation During Passage of Goods Train on a Bottom Chord Member

Public Works Department, Uttarakhand

ING-IABSE Workshop on "Design, Construction and Maintenance of Steel Bridges", Dehradun, 19th & 20th October, 2024

Installation of Sensors for the Health Monitoring

**Public Works Department, Uttarakhand** 

ING-IABSE Workshop on "Design, Construction and Maintenance of Steel Bridges", Dehradun, 19th & 20th October, 2024