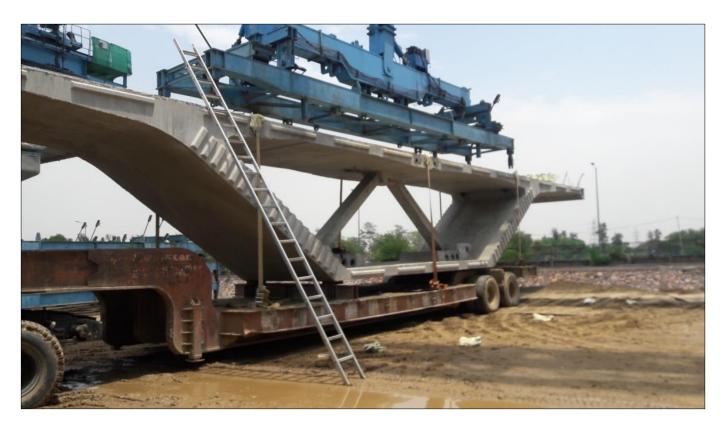

### Bramhani Bridge, Dhenkanal

1X28m+24X52m+1 X28m Length = 1304m

**SUSPENDED SPAN** 

Public Works Department, Uttarakhand

ING-IABSE Workshop on "Design, Construction and Maintenance of Steel Bridges", Dehradun, 19th & 20th October, 2024

### Bramhani Bridge, Dhenkanal

1X28m+24X52m+1 X28m (1304m)

Public Works Department, Uttarakhand

ING-IABSE Workshop on "Design, Construction and Maintenance of Steel Bridges", Dehradun, 19th & 20th October, 2024

#### INSPECTION OF BOTH THE END OF SUSPENDED SPAN

Public Works Department, Uttarakhand

ING-IABSE Workshop on "Design, Construction and Maintenance of Steel Bridges", Dehradun, 19th & 20th October, 2024

INSIDE VIEW OF BOX GIRDER BRAMHANI BRIDGE, DHENKANAL