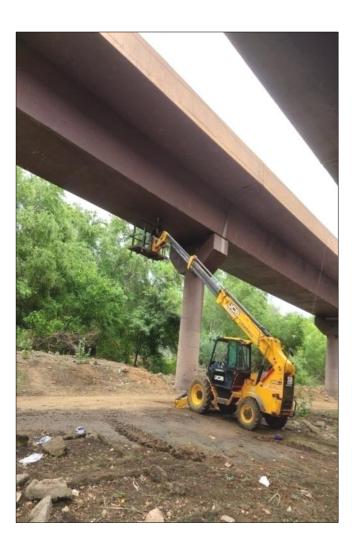

### **Inspection of Bridges through Man lifter**

Man lifter with Fixed Platform

**Public Works Department, Uttarakhand** 

ING-IABSE Workshop on "Design, Construction and Maintenance of Steel Bridges", Dehradun, 19th & 20th October, 2024

#### **Inspection of Bridges through Man lifter**

Man lifter with Moveable Platform

**Public Works Department, Uttarakhand** 

ING-IABSE Workshop on "Design, Construction and Maintenance of Steel Bridges", Dehradun, 19th & 20th October, 2024