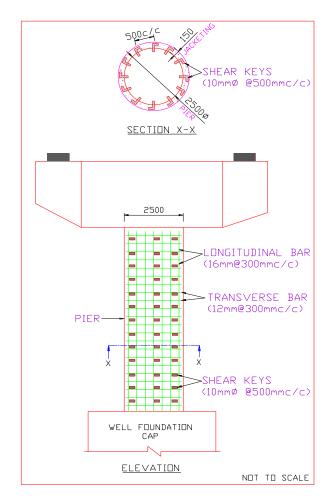

### **Cleaning of Pier Heads**

**Public Works Department, Uttarakhand** 

ING-IABSE Workshop on "Design, Construction and Maintenance of Steel Bridges", Dehradun, 19th & 20th October, 2024

### **Inspection** of Bearings

**Public Works Department, Uttarakhand** 

ING-IABSE Workshop on "Design, Construction and Maintenance of Steel Bridges", Dehradun, 19th & 20th October, 2024

#### **Inspection of Bearings**

Public Works Department, Uttarakhand

ING-IABSE Workshop on "Design, Construction and Maintenance of Steel Bridges", Dehradun, 19th & 20th October, 2024

### **Inspection of Bearings**

**Public Works Department, Uttarakhand** 

ING-IABSE Workshop on "Design, Construction and Maintenance of Steel Bridges", Dehradun, 19th & 20th October, 2024

Replacement of Bearings