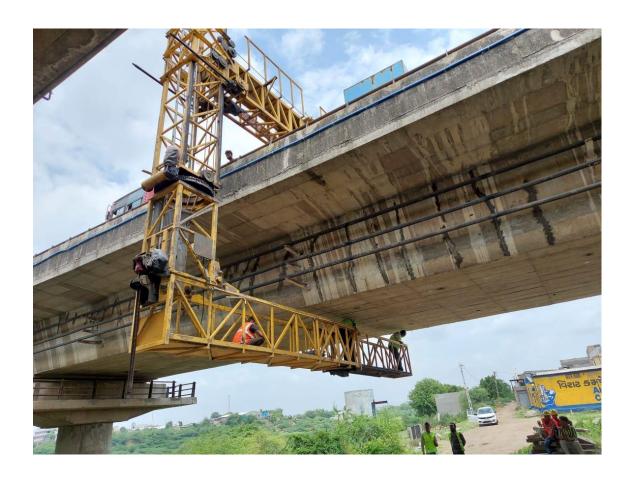

### **Inspection of Bridges through Man lifter**

Man lifter with Fixed Platform

**Public Works Department, Uttarakhand** 

ING-IABSE Workshop on "Design, Construction and Maintenance of Steel Bridges", Dehradun, 19th & 20th October, 2024

#### **Inspection of Bridges through Man lifter**

Man lifter with Moveable Platform

**Public Works Department, Uttarakhand** 

ING-IABSE Workshop on "Design, Construction and Maintenance of Steel Bridges", Dehradun, 19th & 20th October, 2024