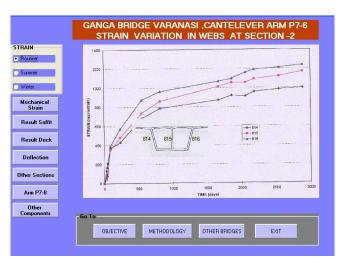

#### **Temperature Variation during Hardening**

Strain Variation in Cantilever Arm

Public Works Department, Uttarakhand

ING-IABSE Workshop on "Design, Construction and Maintenance of Steel Bridges", Dehradun, 19th & 20th October, 2024