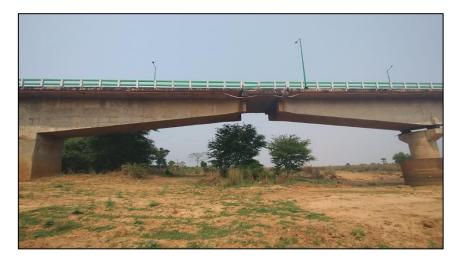

### Bramhani Bridge, Dhenkanal

1X28m+24X52m+1 X28m Length = 1304m

**SUSPENDED SPAN** 

Public Works Department, Uttarakhand

ING-IABSE Workshop on "Design, Construction and Maintenance of Steel Bridges", Dehradun, 19th & 20th October, 2024

### Bramhani Bridge, Dhenkanal

1X28m+24X52m+1 X28m (1304m)

Public Works Department, Uttarakhand

ING-IABSE Workshop on "Design, Construction and Maintenance of Steel Bridges", Dehradun, 19th & 20th October, 2024

#### INSPECTION OF BOTH THE END OF SUSPENDED SPAN

Public Works Department, Uttarakhand

ING-IABSE Workshop on "Design, Construction and Maintenance of Steel Bridges", Dehradun, 19th & 20th October, 2024

INSIDE VIEW OF BOX GIRDER BRAMHANI BRIDGE, DHENKANAL