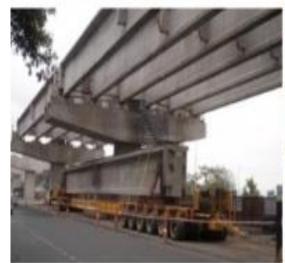

#### INSPECTION OF BOTH THE END OF SUSPENDED SPAN

Public Works Department, Uttarakhand

ING-IABSE Workshop on "Design, Construction and Maintenance of Steel Bridges", Dehradun, 19th & 20th October, 2024

INSIDE VIEW OF BOX GIRDER BRAMHANI BRIDGE, DHENKANAL

Public Works Department, Uttarakhand

ING-IABSE Workshop on "Design, Construction and Maintenance of Steel Bridges", Dehradun, 19th & 20th October, 2024

OUTSIDE VIEW OF BOX GIRDER
BRAMHANI BRIDGE, DHENKANAL

Public Works Department, Uttarakhand

ING-IABSE Workshop on "Design, Construction and Maintenance of Steel Bridges", Dehradun, 19th & 20th October, 2024