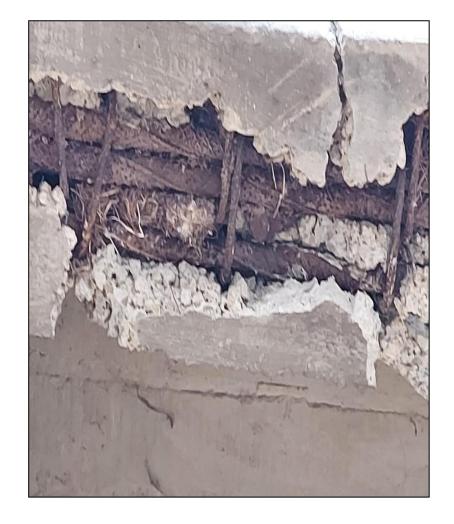

#### **Observations**

- > Temporary Supports seen at various bearing locations
- **➤** Some of the Hinged Bearings completely corroded
- **➤** Some of the Roller Bearings miss-aligned
- > Cracks and leaching on the deck slab
- > Shear Punching, patch repair on the deck slab
- > Cracks on the Webs, Soffit and Deck Slab of Box girder