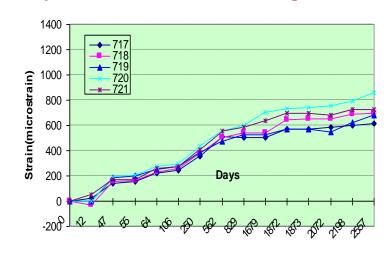

#### **Temperature Variation during Hardening**

Strain Variation in Cantilever Arm

Public Works Department, Uttarakhand

ING-IABSE Workshop on "Design, Construction and Maintenance of Steel Bridges", Dehradun, 19th & 20th October, 2024