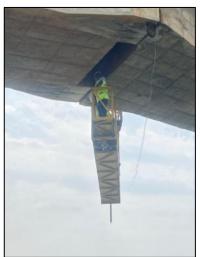

#### INSPECTION OF BOTH THE END OF SUSPENDED SPAN

Public Works Department, Uttarakhand

ING-IABSE Workshop on "Design, Construction and Maintenance of Steel Bridges", Dehradun, 19th & 20th October, 2024

INSIDE VIEW OF BOX GIRDER BRAMHANI BRIDGE, DHENKANAL