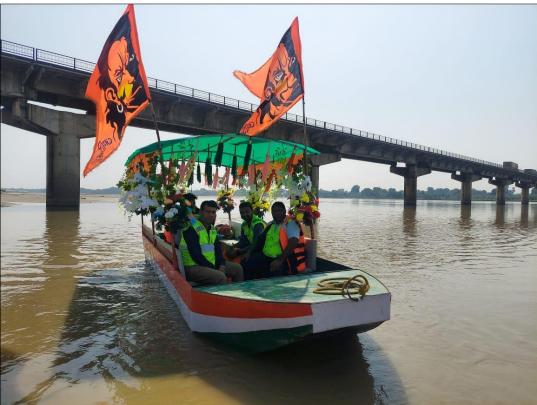

### **Inspection through Boats**

**Public Works Department, Uttarakhand** 

ING-IABSE Workshop on "Design, Construction and Maintenance of Steel Bridges", Dehradun, 19th & 20th October, 2024