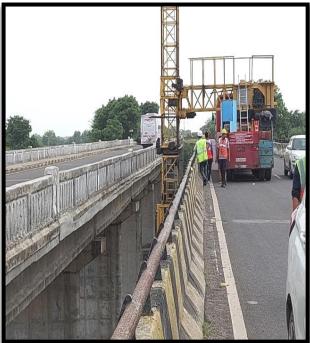

### **Inspection of Bridges through Man lifter**

Man lifter with Fixed Platform

**Public Works Department, Uttarakhand** 

ING-IABSE Workshop on "Design, Construction and Maintenance of Steel Bridges", Dehradun, 19th & 20th October, 2024

#### **Inspection of Bridges through Man lifter**

Man lifter with Moveable Platform

**Public Works Department, Uttarakhand** 

ING-IABSE Workshop on "Design, Construction and Maintenance of Steel Bridges", Dehradun, 19th & 20th October, 2024