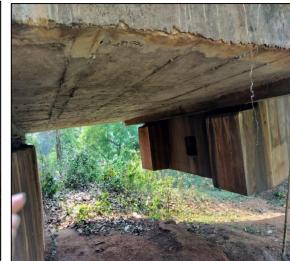

#### **Observations**

- > Temporary Supports seen at various bearing locations
- **➤** Some of the Hinged Bearings completely corroded
- **➤** Some of the Roller Bearings miss-aligned
- > Cracks and leaching on the deck slab
- > Shear Punching, patch repair on the deck slab
- > Cracks on the Webs, Soffit and Deck Slab of Box girder