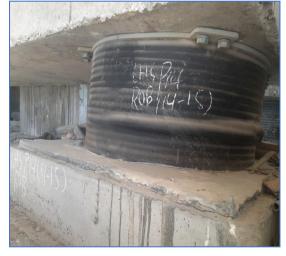

### **Replacement of Bearings**

Public Works Department, Uttarakhand

ING-IABSE Workshop on "Design, Construction and Maintenance of Steel Bridges", Dehradun, 19th & 20th October, 2024

Client: PWD, Orissa