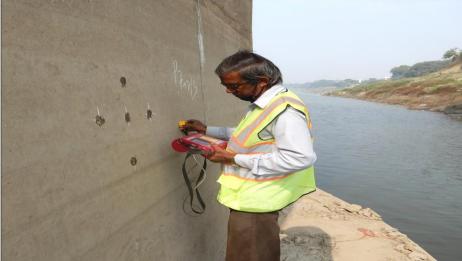

### **Non Destructive Test and Core Test**

Public Works Department, Uttarakhand

ING-IABSE Workshop on "Design, Construction and Maintenance of Steel Bridges", Dehradun, 19th & 20th October, 2024

Carbonation Test