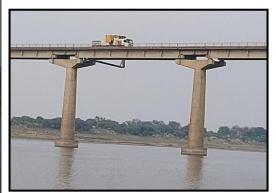

#### **INSPECTION OF BRIDGES**

➤ Mobile Bridge Inspection Unit (MBIU), Man lifters, Motor Boats,
Rafters and ladders

Under water scanning through special robots/ divers.

Drones for Special Structures Suspension Bridges, Cable Stayed Bridges and Extradoses Bridges

#### **INSPECTION OF BRIDGES**

MBIU

**DRONE** 

**BOAT** 

**MANLIFTER** 

Ladders

Public Works Department, Uttarakhand

ING-IABSE Workshop on "Design, Construction and Maintenance of Steel Bridges", Dehradun, 19th & 20th October, 2024