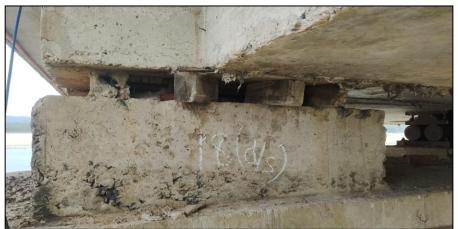

#### **Observations**

- > Temporary Supports seen at various bearing locations
- **➤** Some of the Hinged Bearings completely corroded
- **➤** Some of the Roller Bearings miss-aligned
- > Cracks and leaching on the deck slab
- > Shear Punching, patch repair on the deck slab
- > Cracks on the Webs, Soffit and Deck Slab of Box girder