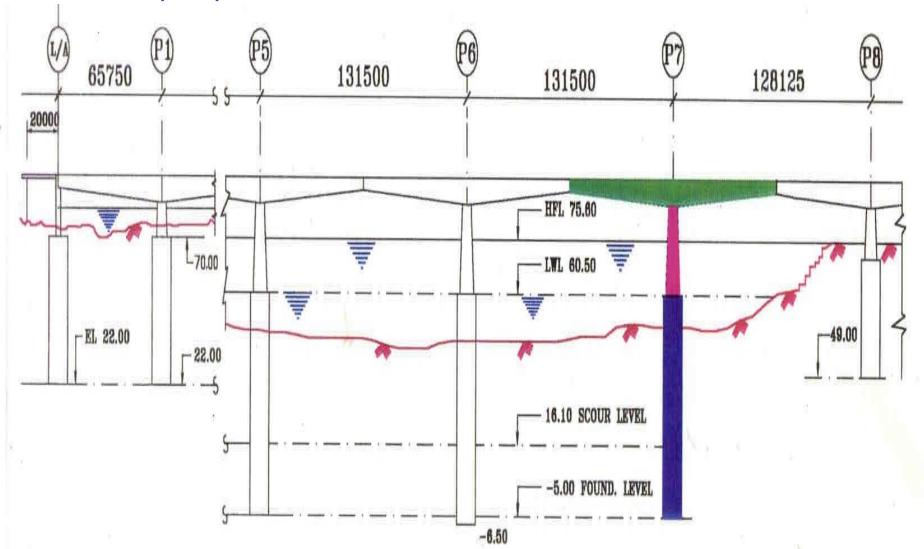

### Bramhani Bridge, Dhenkanal

1X28m+24X52m+1 X28m Length = 1304m

**SUSPENDED SPAN** 

Public Works Department, Uttarakhand

ING-IABSE Workshop on "Design, Construction and Maintenance of Steel Bridges", Dehradun, 19th & 20th October, 2024

### Bramhani Bridge, Dhenkanal

1X28m+24X52m+1 X28m (1304m)

Public Works Department, Uttarakhand

ING-IABSE Workshop on "Design, Construction and Maintenance of Steel Bridges", Dehradun, 19th & 20th October, 2024

#### INSPECTION OF BOTH THE END OF SUSPENDED SPAN

Public Works Department, Uttarakhand

ING-IABSE Workshop on "Design, Construction and Maintenance of Steel Bridges", Dehradun, 19th & 20th October, 2024

INSIDE VIEW OF BOX GIRDER BRAMHANI BRIDGE, DHENKANAL

Public Works Department, Uttarakhand

ING-IABSE Workshop on "Design, Construction and Maintenance of Steel Bridges", Dehradun, 19th & 20th October, 2024

OUTSIDE VIEW OF BOX GIRDER
BRAMHANI BRIDGE, DHENKANAL