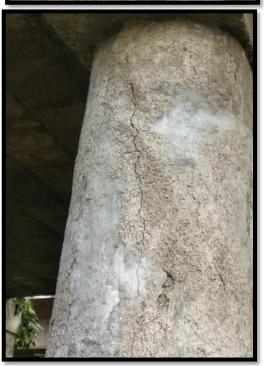

ING-IABSE Workshop on "Design, Construction and Maintenance of Steel Bridges", Dehradun, 19th & 20th October, 2024

Jacketing of Pier

Public Works Department, Uttarakhand

ING-IABSE Workshop on "Design, Construction and Maintenance of Steel Bridges", Dehradun, 19th & 20th October, 2024