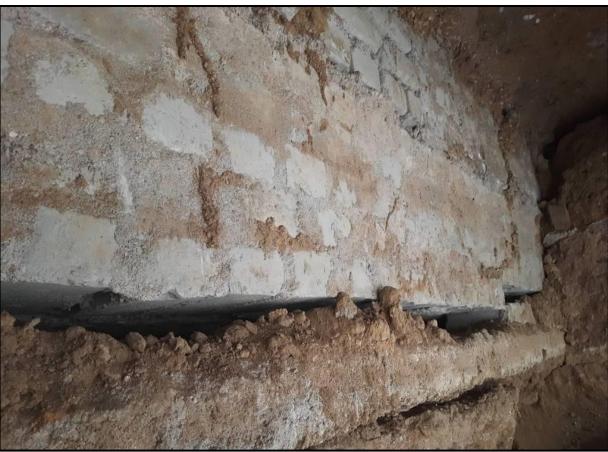

#### **Observations**

- > Temporary Supports seen at various bearing locations
- **➤** Some of the Hinged Bearings completely corroded
- **➤** Some of the Roller Bearings miss-aligned
- > Cracks and leaching on the deck slab
- > Shear Punching, patch repair on the deck slab
- > Cracks on the Webs, Soffit and Deck Slab of Box girder