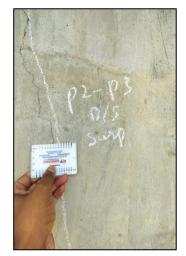

### **Non Destructive Test and Core Test**

Public Works Department, Uttarakhand

ING-IABSE Workshop on "Design, Construction and Maintenance of Steel Bridges", Dehradun, 19th & 20th October, 2024

Carbonation Test