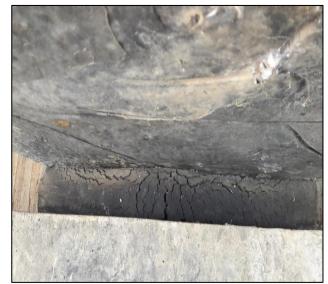

### **Inspection** of Bearings

**Public Works Department, Uttarakhand** 

ING-IABSE Workshop on "Design, Construction and Maintenance of Steel Bridges", Dehradun, 19th & 20th October, 2024

#### **Inspection of Bearings**

Public Works Department, Uttarakhand

ING-IABSE Workshop on "Design, Construction and Maintenance of Steel Bridges", Dehradun, 19th & 20th October, 2024

### **Inspection of Bearings**

**Public Works Department, Uttarakhand** 

ING-IABSE Workshop on "Design, Construction and Maintenance of Steel Bridges", Dehradun, 19th & 20th October, 2024

Replacement of Bearings