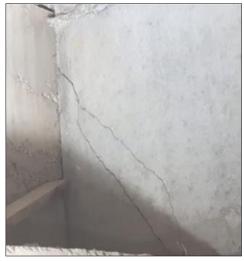

#### **Observations**

- > Temporary Supports seen at various bearing locations
- **➤** Some of the Hinged Bearings completely corroded
- **➤** Some of the Roller Bearings miss-aligned
- > Cracks and leaching on the deck slab
- > Shear Punching, patch repair on the deck slab
- > Cracks on the Webs, Soffit and Deck Slab of Box girder