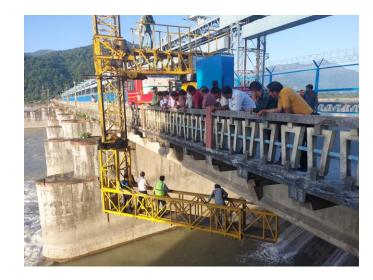

# Inspection of Bridges along Barrages

Public Works Department, Uttarakhand

ING-IABSE Workshop on "Design, Construction and Maintenance of Steel Bridges", Dehradun, 19th & 20th October, 2024

#### **INSPECTION OF BRIDGES THROUGH MBIU**

**Public Works Department, Uttarakhand** 

ING-IABSE Workshop on "Design, Construction and Maintenance of Steel Bridges", Dehradun, 19th & 20th October, 2024

ING-IABSE Workshop on "Design, Construction and Maintenance of Steel Bridges", Dehradun, 19th & 20th October, 2024