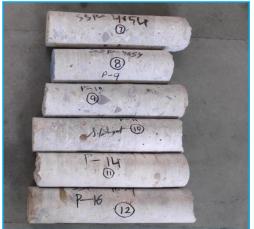

### **Non Destructive Test and Core Test**

Public Works Department, Uttarakhand

ING-IABSE Workshop on "Design, Construction and Maintenance of Steel Bridges", Dehradun, 19th & 20th October, 2024

Carbonation Test