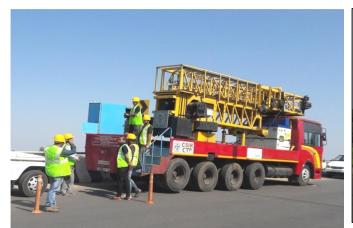

#### **INSPECTION OF BRIDGES**

➤ Mobile Bridge Inspection Unit (MBIU), Man lifters, Motor Boats,
Rafters and ladders

Under water scanning through special robots/ divers.

Drones for Special Structures Suspension Bridges, Cable Stayed Bridges and Extradoses Bridges

#### **INSPECTION OF BRIDGES**

MBIU

**DRONE** 

**BOAT** 

**MANLIFTER** 

Ladders

Public Works Department, Uttarakhand

ING-IABSE Workshop on "Design, Construction and Maintenance of Steel Bridges", Dehradun, 19th & 20th October, 2024

#### **INSPECTION OF BRIDGES THROUGH MBIU**

**Public Works Department, Uttarakhand** 

ING-IABSE Workshop on "Design, Construction and Maintenance of Steel Bridges", Dehradun, 19th & 20th October, 2024

ING-IABSE Workshop on "Design, Construction and Maintenance of Steel Bridges", Dehradun, 19th & 20th October, 2024