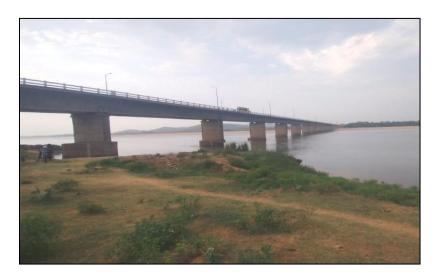

### Bramhani Bridge, Dhenkanal

1X28m+24X52m+1 X28m Length = 1304m

**SUSPENDED SPAN** 

Public Works Department, Uttarakhand

ING-IABSE Workshop on "Design, Construction and Maintenance of Steel Bridges", Dehradun, 19th & 20th October, 2024

### Bramhani Bridge, Dhenkanal

1X28m+24X52m+1 X28m (1304m)

Public Works Department, Uttarakhand

ING-IABSE Workshop on "Design, Construction and Maintenance of Steel Bridges", Dehradun, 19th & 20th October, 2024