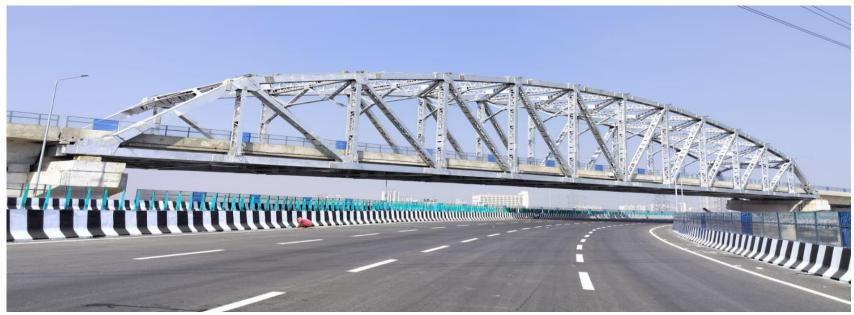

#### **INSPECTION OF STEEL BRIDGE**

Public Works Department, Uttarakhand

ING-IABSE Workshop on "Design, Construction and Maintenance of Steel Bridges", Dehradun, 19th & 20th October, 2024