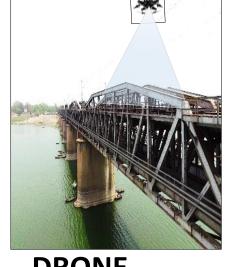

#### **INSPECTION OF BRIDGES**

➤ Mobile Bridge Inspection Unit (MBIU), Man lifters, Motor Boats,
Rafters and ladders

Under water scanning through special robots/ divers.

Drones for Special Structures Suspension Bridges, Cable Stayed Bridges and Extradoses Bridges

#### **INSPECTION OF BRIDGES**

MBIU

**DRONE** 

**BOAT** 

**MANLIFTER** 

Ladders

Public Works Department, Uttarakhand

ING-IABSE Workshop on "Design, Construction and Maintenance of Steel Bridges", Dehradun, 19th & 20th October, 2024