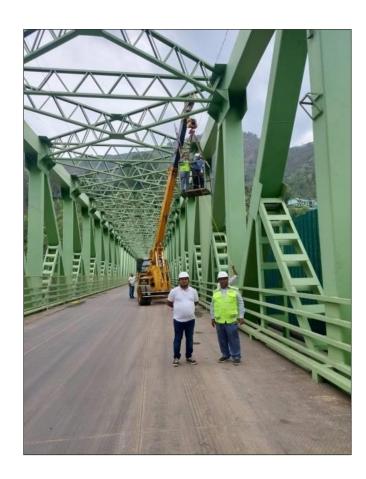

### **Inspection of Bridges through Man lifter**

Man lifter with Fixed Platform

**Public Works Department, Uttarakhand** 

ING-IABSE Workshop on "Design, Construction and Maintenance of Steel Bridges", Dehradun, 19th & 20th October, 2024

#### **Inspection of Bridges through Man lifter**

Man lifter with Moveable Platform

**Public Works Department, Uttarakhand** 

ING-IABSE Workshop on "Design, Construction and Maintenance of Steel Bridges", Dehradun, 19th & 20th October, 2024