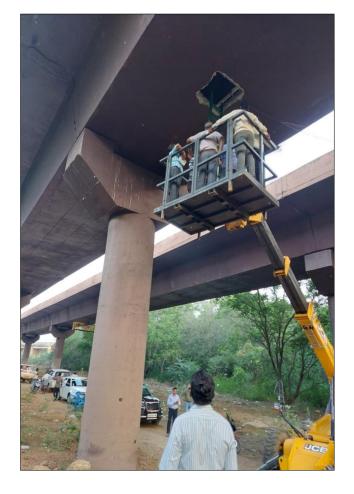

### **Inspection of Bridges through Man lifter**

Man lifter with Fixed Platform

**Public Works Department, Uttarakhand** 

ING-IABSE Workshop on "Design, Construction and Maintenance of Steel Bridges", Dehradun, 19th & 20th October, 2024

#### **Inspection of Bridges through Man lifter**

Man lifter with Moveable Platform

**Public Works Department, Uttarakhand** 

ING-IABSE Workshop on "Design, Construction and Maintenance of Steel Bridges", Dehradun, 19th & 20th October, 2024