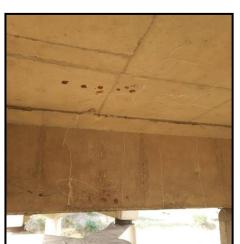

**Laminates** 

**Public Works Department, Uttarakhand** 

ING-IABSE Workshop on "Design, Construction and Maintenance of Steel Bridges", Dehradun, 19th & 20th October, 2024

Cracks on Cross
Girders & Deck
Slabs