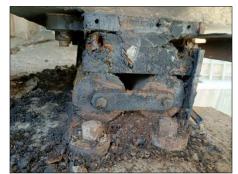

### **Inspection** of Bearings

**Public Works Department, Uttarakhand** 

ING-IABSE Workshop on "Design, Construction and Maintenance of Steel Bridges", Dehradun, 19th & 20th October, 2024

#### **Inspection of Bearings**

Public Works Department, Uttarakhand

ING-IABSE Workshop on "Design, Construction and Maintenance of Steel Bridges", Dehradun, 19th & 20th October, 2024

### **Inspection of Bearings**

**Public Works Department, Uttarakhand** 

ING-IABSE Workshop on "Design, Construction and Maintenance of Steel Bridges", Dehradun, 19th & 20th October, 2024

Replacement of Bearings