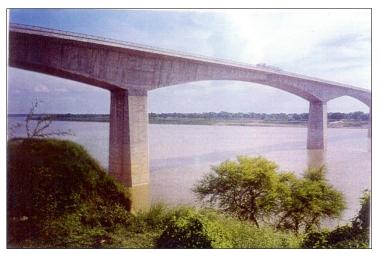

#### GANGA BRIDGE VARANASI (U. P.)

**Public Works Department, Uttarakhand** 

ING-IABSE Workshop on "Design, Construction and Maintenance of Steel Bridges", Dehradun, 19th & 20th October, 2024

#### **GANGA BRIDGE VARANASI (U. P.)**

Public Works Department, Uttarakhand

ING-IABSE Workshop on "Design, Construction and Maintenance of Steel Bridges", Dehradun, 19th & 20th October, 2024