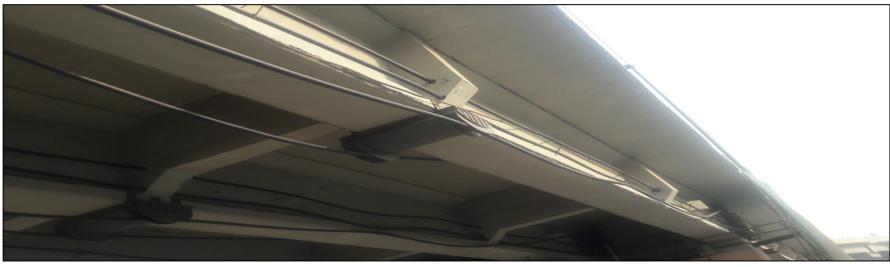

#### **Pressure Grouting, External Prestressing and WRAPPING**

**Public Works Department, Uttarakhand** 

ING-IABSE Workshop on "Design, Construction and Maintenance of Steel Bridges", Dehradun, 19th & 20th October, 2024

#### **External**

#### **Prestressing**

ING-IABSE Workshop on "Design, Construction and Maintenance of Steel Bridges", Dehradun, 19th & 20th October, 2024

- Instrumentation offers scientific and convenient tools for periodic inspection of bridges
- •Instrumentation offers alarm to adopt timely and appropriate remedial measures to avoid aggravation of distresses in structure