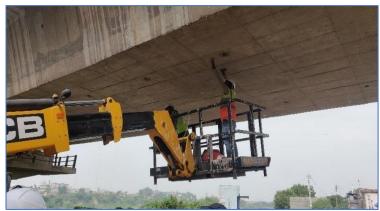

### **Inspection of Bridges through Man lifter**

Man lifter with Fixed Platform

**Public Works Department, Uttarakhand** 

ING-IABSE Workshop on "Design, Construction and Maintenance of Steel Bridges", Dehradun, 19th & 20th October, 2024

#### **Inspection of Bridges through Man lifter**

Man lifter with Moveable Platform

**Public Works Department, Uttarakhand** 

ING-IABSE Workshop on "Design, Construction and Maintenance of Steel Bridges", Dehradun, 19th & 20th October, 2024

**Inspection and Testing through Man lifter** 

Public Works Department, Uttarakhand

ING-IABSE Workshop on "Design, Construction and Maintenance of Steel Bridges", Dehradun, 19th & 20th October, 2024

Drainage
Spout with
extended
pipes