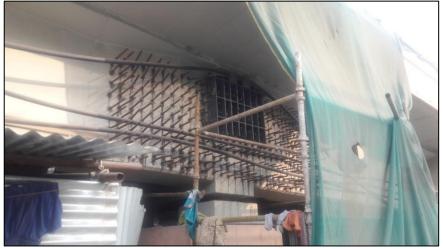

# Patch Repair for Corroded Areas

Public Works Department, Uttarakhand

ING-IABSE Workshop on "Design, Construction and Maintenance of Steel Bridges", Dehradun, 19th & 20th October, 2024

JACKETING
AND FRP
WRAPPING