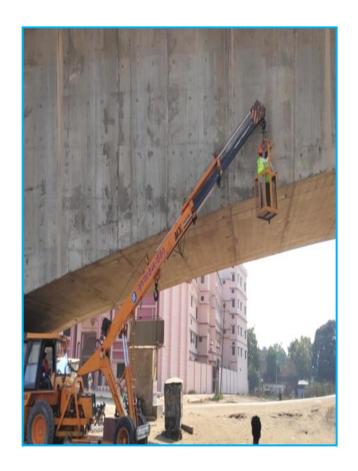

### **Inspection of Bridges through Man lifter**

Man lifter with Fixed Platform

**Public Works Department, Uttarakhand** 

ING-IABSE Workshop on "Design, Construction and Maintenance of Steel Bridges", Dehradun, 19th & 20th October, 2024

**Inspection and Testing through Man lifter** 

Public Works Department, Uttarakhand

ING-IABSE Workshop on "Design, Construction and Maintenance of Steel Bridges", Dehradun, 19th & 20th October, 2024

Drainage
Spout with
extended
pipes