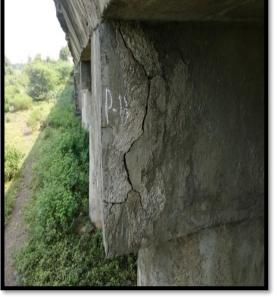

#### Structural Safety audit and SUGGESTIONS FOR Rehabilitation MEASURES of major Bridges

**Pressure Grouting** 

**Jacketing** 

GREER : SPAN PIAPIS
CANTILEVER PIER CAP P-10
CREER: CANTILEVER PIER CAP P-14