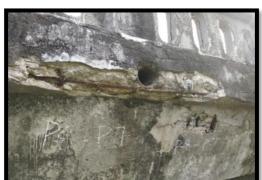

Public Works Department, Uttarakhand

ING-IABSE Workshop on "Design, Construction and Maintenance of Steel Bridges", Dehradun, 19th & 20th October, 2024

Surface Préparation for Corroded Areas

Public Works Department, Uttarakhand

# Patch Repair for Corroded Areas

Public Works Department, Uttarakhand

ING-IABSE Workshop on "Design, Construction and Maintenance of Steel Bridges", Dehradun, 19th & 20th October, 2024

JACKETING
AND FRP
WRAPPING