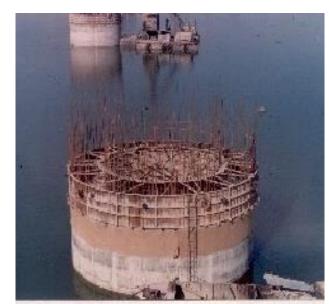

### Bramhani Bridge, Dhenkanal

1X28m+24X52m+1 X28m Length = 1304m

**SUSPENDED SPAN** 

Public Works Department, Uttarakhand

ING-IABSE Workshop on "Design, Construction and Maintenance of Steel Bridges", Dehradun, 19th & 20th October, 2024

### Bramhani Bridge, Dhenkanal

1X28m+24X52m+1 X28m (1304m)

Public Works Department, Uttarakhand

ING-IABSE Workshop on "Design, Construction and Maintenance of Steel Bridges", Dehradun, 19th & 20th October, 2024