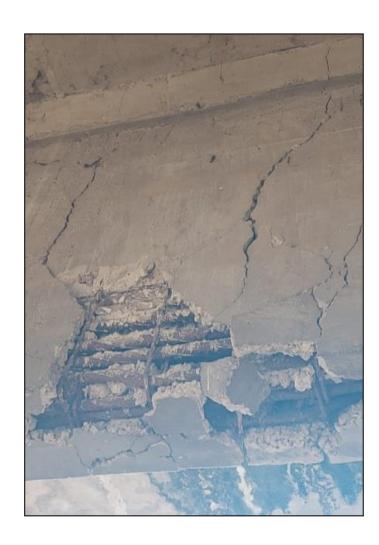

#### **Observations**

- > Temporary Supports seen at various bearing locations
- **➤** Some of the Hinged Bearings completely corroded
- **➤** Some of the Roller Bearings miss-aligned
- > Cracks and leaching on the deck slab
- > Shear Punching, patch repair on the deck slab
- > Cracks on the Webs, Soffit and Deck Slab of Box girder