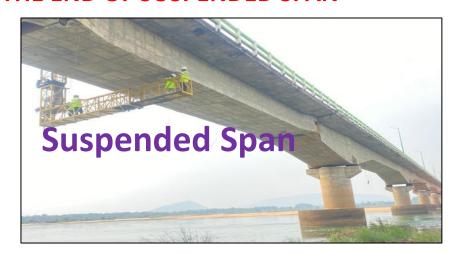

### Bramhani Bridge, Dhenkanal

1X28m+24X52m+1 X28m Length = 1304m

**SUSPENDED SPAN** 

Public Works Department, Uttarakhand

ING-IABSE Workshop on "Design, Construction and Maintenance of Steel Bridges", Dehradun, 19th & 20th October, 2024

#### INSPECTION OF BOTH THE END OF SUSPENDED SPAN

Public Works Department, Uttarakhand

ING-IABSE Workshop on "Design, Construction and Maintenance of Steel Bridges", Dehradun, 19th & 20th October, 2024

INSIDE VIEW OF BOX GIRDER BRAMHANI BRIDGE, DHENKANAL