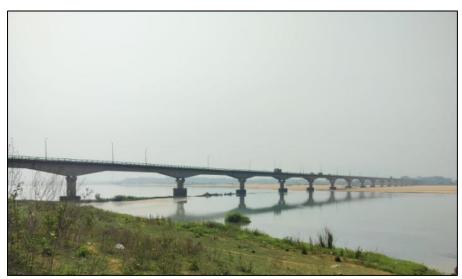

### Bramhani Bridge, Dhenkanal

1X28m+24X52m+1 X28m Length = 1304m

**SUSPENDED SPAN** 

Public Works Department, Uttarakhand

ING-IABSE Workshop on "Design, Construction and Maintenance of Steel Bridges", Dehradun, 19th & 20th October, 2024

### Bramhani Bridge, Dhenkanal

1X28m+24X52m+1 X28m (1304m)

Public Works Department, Uttarakhand

ING-IABSE Workshop on "Design, Construction and Maintenance of Steel Bridges", Dehradun, 19th & 20th October, 2024