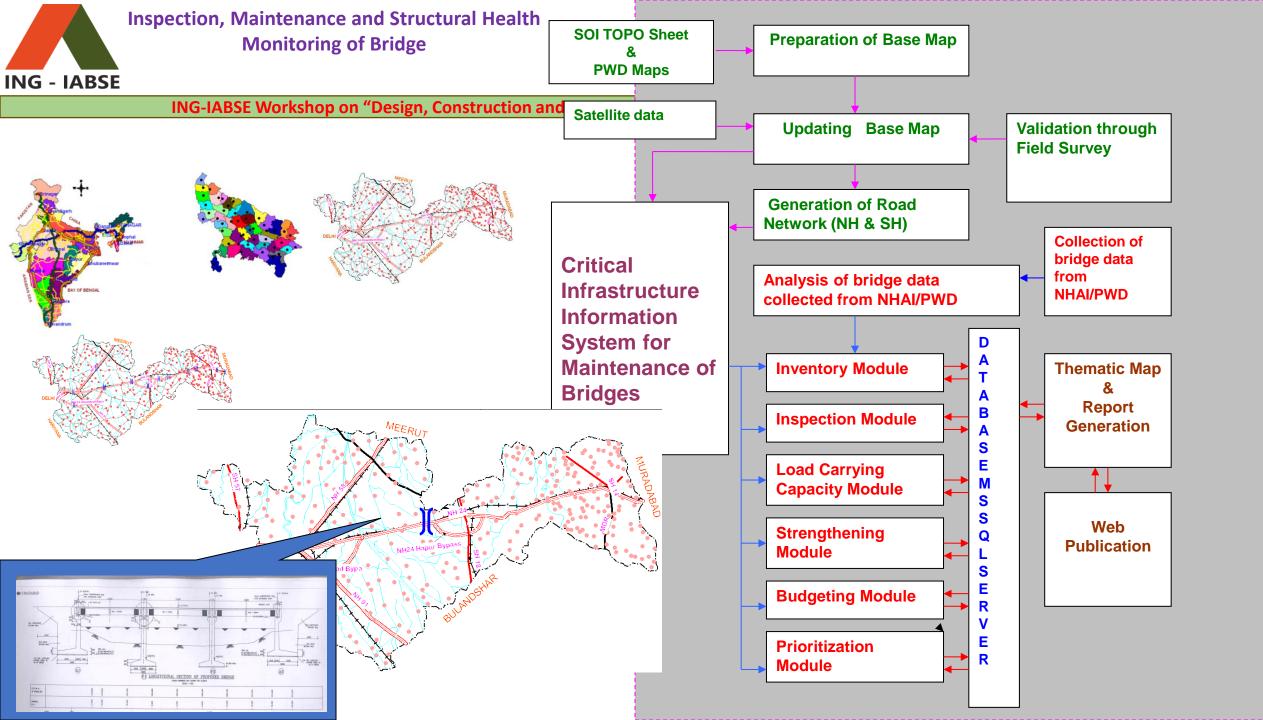

### **Visual Schematic of Typical SHM**

**Public Works Department, Uttarakhand** 

ING-IABSE Workshop on "Design, Construction and Maintenance of Steel Bridges", Dehradun, 19th & 20th October, 2024

#### DATA BASE MANAGEMENT SYSTEM FOR INSTRUMENTED BRIDGES

Public Works Department, Uttarakhand

ING-IABSE Workshop on "Design, Construction and Maintenance of Steel Bridges", Dehradun, 19th & 20th October, 2024