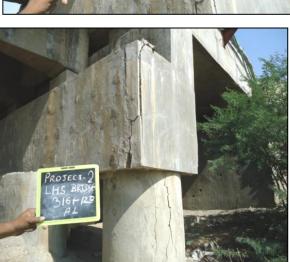

#### Structural Safety audit and SUGGESTIONS FOR Rehabilitation MEASURES of major Bridges

**Pressure Grouting** 

**Jacketing** 

GREER : SPAN PIAPIS
CANTILEVER PIER CAP P-10
CREER: CANTILEVER PIER CAP P-14