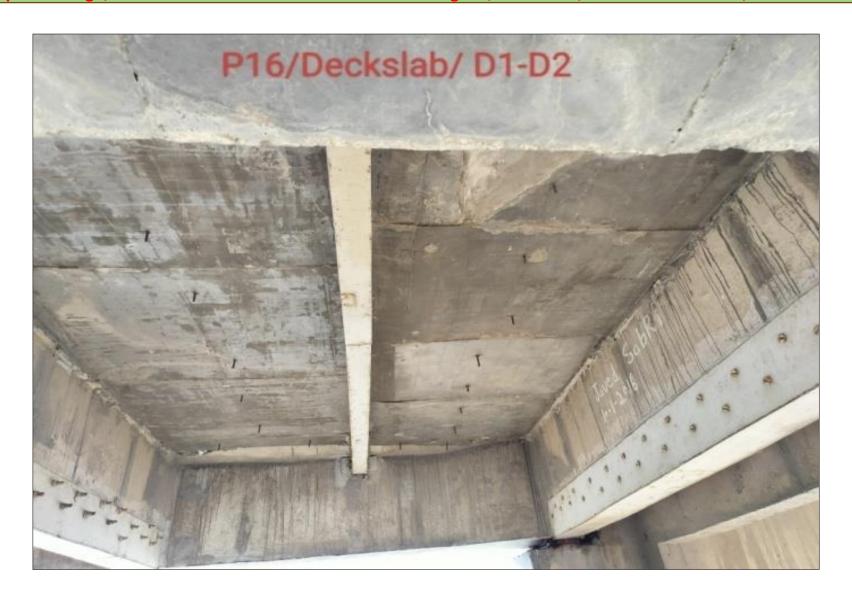

#### **Observations**

- > Temporary Supports seen at various bearing locations
- **➤** Some of the Hinged Bearings completely corroded
- **➤** Some of the Roller Bearings miss-aligned
- > Cracks and leaching on the deck slab
- > Shear Punching, patch repair on the deck slab
- > Cracks on the Webs, Soffit and Deck Slab of Box girder