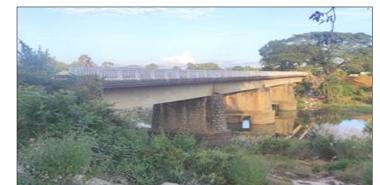

### BAJIRAO BRIDGE AT DHENKANAL

BEARING LOCKS AND TEMPORARY SUPPORTS

Public Works Department, Uttarakhand

ING-IABSE Workshop on "Design, Construction and Maintenance of Steel Bridges", Dehradun, 19th & 20th October, 2024