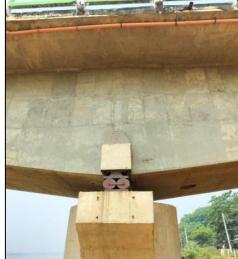

### BAJIRAO BRIDGE AT DHENKANAL

BEARING LOCKS AND TEMPORARY SUPPORTS

Public Works Department, Uttarakhand

ING-IABSE Workshop on "Design, Construction and Maintenance of Steel Bridges", Dehradun, 19th & 20th October, 2024