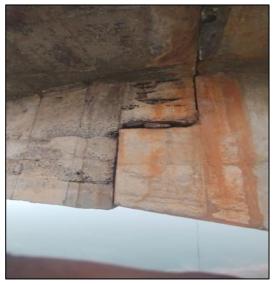

#### **Observations**

- > Temporary Supports seen at various bearing locations
- **➤** Some of the Hinged Bearings completely corroded
- **➤** Some of the Roller Bearings miss-aligned
- > Cracks and leaching on the deck slab
- > Shear Punching, patch repair on the deck slab
- > Cracks on the Webs, Soffit and Deck Slab of Box girder