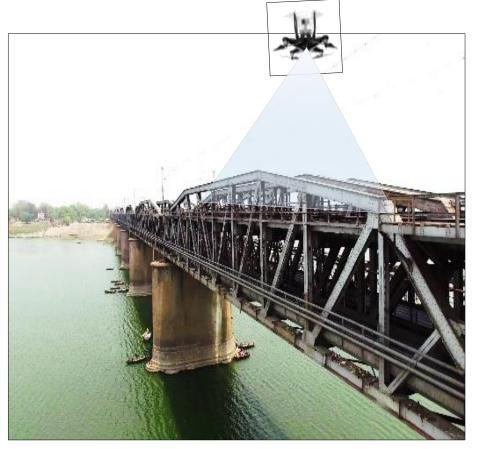

### Inspection of Bridges through Rope way & DRONE

**DRONE** 

Public Works Department, Uttarakhand

ING-IABSE Workshop on "Design, Construction and Maintenance of Steel Bridges", Dehradun, 19th & 20th October, 2024