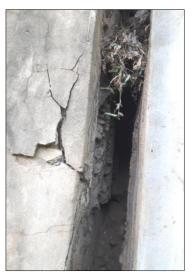

### **Inadequate Provision of Access in Bridges**

Public Works Department, Uttarakhand

ING-IABSE Workshop on "Design, Construction and Maintenance of Steel Bridges", Dehradun, 19th & 20th October, 2024

#### **Observations**

- > Temporary Supports seen at various bearing locations
- **➤** Some of the Hinged Bearings completely corroded
- **➤** Some of the Roller Bearings miss-aligned
- > Cracks and leaching on the deck slab
- > Shear Punching, patch repair on the deck slab
- > Cracks on the Webs, Soffit and Deck Slab of Box girder