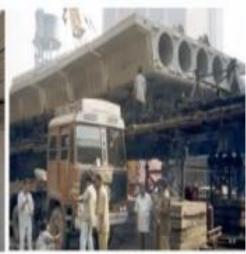

Typical Major Bridges

**Public Works Department, Uttarakhand** 

ING-IABSE Workshop on "Design, Construction and Maintenance of Steel Bridges", Dehradun, 19th & 20th October, 2024

### Bramhani Bridge, Dhenkanal

1X28m+24X52m+1 X28m Length = 1304m

**SUSPENDED SPAN** 

Public Works Department, Uttarakhand

ING-IABSE Workshop on "Design, Construction and Maintenance of Steel Bridges", Dehradun, 19th & 20th October, 2024

### Bramhani Bridge, Dhenkanal

1X28m+24X52m+1 X28m (1304m)

Public Works Department, Uttarakhand

ING-IABSE Workshop on "Design, Construction and Maintenance of Steel Bridges", Dehradun, 19th & 20th October, 2024