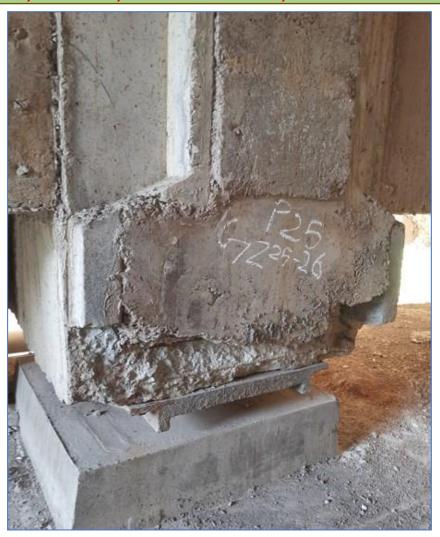

#### **Observations**

- > Temporary Supports seen at various bearing locations
- **➤** Some of the Hinged Bearings completely corroded
- **➤** Some of the Roller Bearings miss-aligned
- > Cracks and leaching on the deck slab
- > Shear Punching, patch repair on the deck slab
- > Cracks on the Webs, Soffit and Deck Slab of Box girder