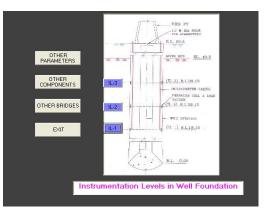

Health
Monitoring
through
Instrumentation

**Ganga Bridge** 

Varanasi, India

**Lateral Pressure** 

**Well Foundation** 

**Public Works Department, Uttarakhand** 

ING-IABSE Workshop on "Design, Construction and Maintenance of Steel Bridges", Dehradun, 19th & 20th October, 2024