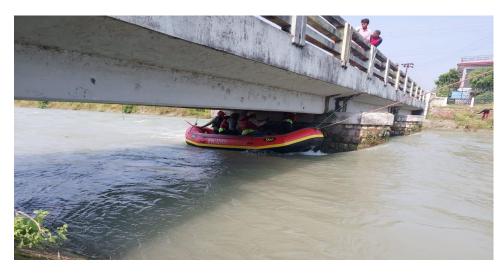

### **Inspection through Boats**

**Public Works Department, Uttarakhand** 

ING-IABSE Workshop on "Design, Construction and Maintenance of Steel Bridges", Dehradun, 19th & 20th October, 2024