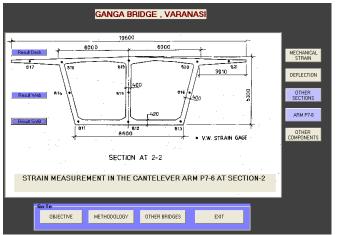

#### **Temperature Variation during Hardening**

Strain Variation in Cantilever Arm

Public Works Department, Uttarakhand

ING-IABSE Workshop on "Design, Construction and Maintenance of Steel Bridges", Dehradun, 19th & 20th October, 2024