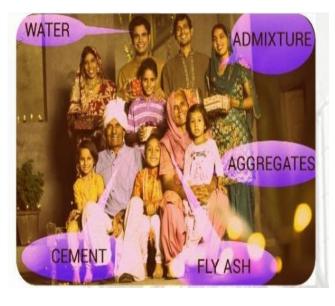

### **Concrete Family**

**Head of the Concrete Family - Cement** 

Workability of Concrete- Water

Filler Materials- Fine and Coarse Aggregates

**Admixture** 

Fly ash

### **Our Family**

**Head of our Family- Grand Father/Mother** 

**Workability of our Family- Earning Members** 

Filler for our Family-Children

Daughter In-law(Bahu)

Mother in-law(Sas)

Public Works Department, Uttarakhand