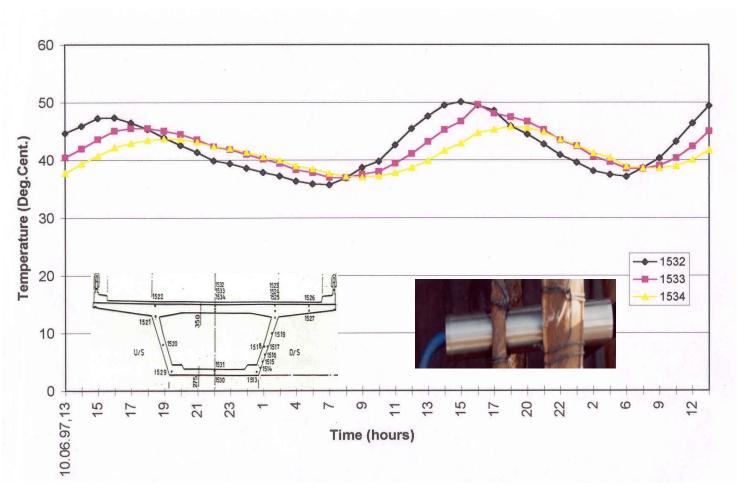

#### **Temperature Variation during Hardening**

Strain Variation in Cantilever Arm

Public Works Department, Uttarakhand

ING-IABSE Workshop on "Design, Construction and Maintenance of Steel Bridges", Dehradun, 19th & 20th October, 2024

#### **Health Monitoring of Bridges**

Temperature Variation in the deck slab ITO Bridge, New Delhi, India

Public Works Department, Uttarakhand

ING-IABSE Workshop on "Design, Construction and Maintenance of Steel Bridges", Dehradun, 19th & 20th October, 2024