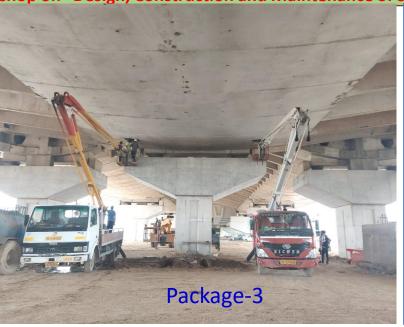

### **Inspection of Bridges through Man lifter**

Man lifter with Fixed Platform

**Public Works Department, Uttarakhand** 

ING-IABSE Workshop on "Design, Construction and Maintenance of Steel Bridges", Dehradun, 19th & 20th October, 2024

#### **Inspection of Bridges through Man lifter**

Man lifter with Moveable Platform

**Public Works Department, Uttarakhand** 

ING-IABSE Workshop on "Design, Construction and Maintenance of Steel Bridges", Dehradun, 19th & 20th October, 2024