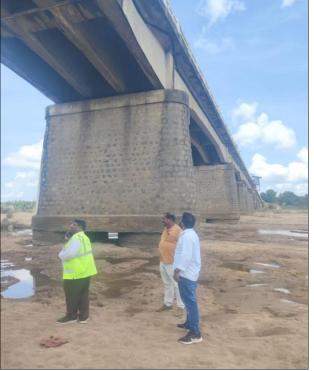

#### **Observations**

- > Temporary Supports seen at various bearing locations
- **➤** Some of the Hinged Bearings completely corroded
- **➤** Some of the Roller Bearings miss-aligned
- > Cracks and leaching on the deck slab
- > Shear Punching, patch repair on the deck slab
- > Cracks on the Webs, Soffit and Deck Slab of Box girder