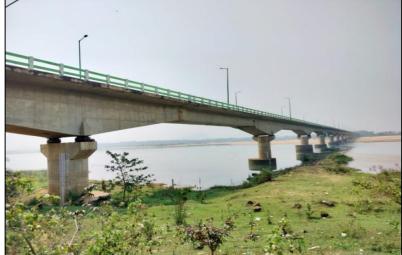

#### GANGA BRIDGE VARANASI (U. P.)

**Public Works Department, Uttarakhand** 

ING-IABSE Workshop on "Design, Construction and Maintenance of Steel Bridges", Dehradun, 19th & 20th October, 2024

#### **GANGA BRIDGE VARANASI (U. P.)**

Public Works Department, Uttarakhand

ING-IABSE Workshop on "Design, Construction and Maintenance of Steel Bridges", Dehradun, 19th & 20th October, 2024