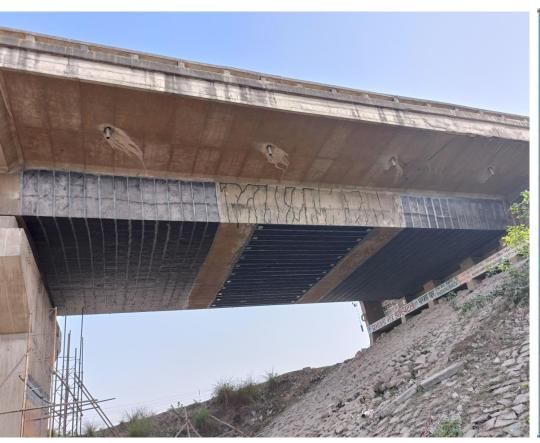

#### REPAIR/REHABILITATION/RETROFITTINGS OF BRIDGES

- > Polymer mortar/Concrete patch repair
- > Pressure Grouting for cracks and Honey combed Concrete
- > Jacketing
- > Shotcreting/Guniting
- External Prestressing
- > Fiber Wrapping

# Patch Repair for Corroded Areas

Public Works Department, Uttarakhand

ING-IABSE Workshop on "Design, Construction and Maintenance of Steel Bridges", Dehradun, 19th & 20th October, 2024

JACKETING
AND FRP
WRAPPING

Guniting

**Public Works Department, Uttarakhand** 

ING-IABSE Workshop on "Design, Construction and Maintenance of Steel Bridges", Dehradun, 19th & 20th October, 2024