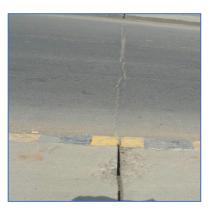

### **Expansion Joints**

**Public Works Department, Uttarakhand** 

ING-IABSE Workshop on "Design, Construction and Maintenance of Steel Bridges", Dehradun, 19th & 20th October, 2024