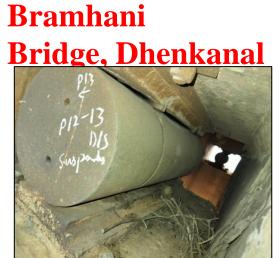

### Bramhani Bridge, Dhenkanal

1X28m+24X52m+1 X28m Length = 1304m

**SUSPENDED SPAN** 

Public Works Department, Uttarakhand

ING-IABSE Workshop on "Design, Construction and Maintenance of Steel Bridges", Dehradun, 19th & 20th October, 2024

### Bramhani Bridge, Dhenkanal

1X28m+24X52m+1 X28m (1304m)

Public Works Department, Uttarakhand

ING-IABSE Workshop on "Design, Construction and Maintenance of Steel Bridges", Dehradun, 19th & 20th October, 2024

#### INSPECTION OF BOTH THE END OF SUSPENDED SPAN

Public Works Department, Uttarakhand

ING-IABSE Workshop on "Design, Construction and Maintenance of Steel Bridges", Dehradun, 19th & 20th October, 2024

INSIDE VIEW OF BOX GIRDER BRAMHANI BRIDGE, DHENKANAL