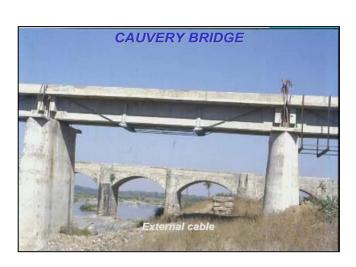

### **External Prestressing of Zuari Bridge, Panjim, Goa**

**Public Works Department, Uttarakhand** 

ING-IABSE Workshop on "Design, Construction and Maintenance of Steel Bridges", Dehradun, 19th & 20th October, 2024

### **Handling Stresses During Construction**

Public Works Department, Uttarakhand

ING-IABSE Workshop on "Design, Construction and Maintenance of Steel Bridges", Dehradun, 19th & 20th October, 2024

В