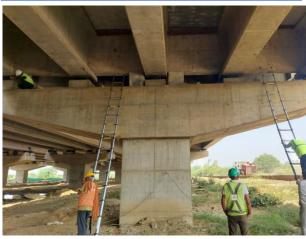

### **Inspection of Bridges through Ladders**

Public Works Department, Uttarakhand

ING-IABSE Workshop on "Design, Construction and Maintenance of Steel Bridges", Dehradun, 19th & 20th October, 2024

# Inspection of Bridges along Barrages

Public Works Department, Uttarakhand

ING-IABSE Workshop on "Design, Construction and Maintenance of Steel Bridges", Dehradun, 19th & 20th October, 2024