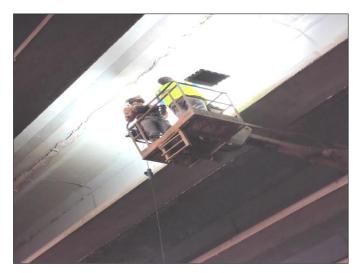

### **Inspection of Bridges through Man lifter**

Man lifter with Fixed Platform

**Public Works Department, Uttarakhand** 

ING-IABSE Workshop on "Design, Construction and Maintenance of Steel Bridges", Dehradun, 19th & 20th October, 2024

#### **Inspection of Bridges through Man lifter**

Man lifter with Moveable Platform

**Public Works Department, Uttarakhand** 

ING-IABSE Workshop on "Design, Construction and Maintenance of Steel Bridges", Dehradun, 19th & 20th October, 2024