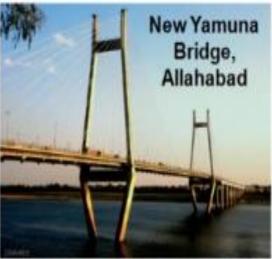

ING-IABSE Workshop on "Design, Construction and Maintenance of Steel Bridges", Dehradun, 19th & 20th October, 2024

Types of Bridges in general

ARCH BRIDGE

SOLID SLAB BRIDGE

VOIDED SLAB BRIDGE

T-BEAMBRIDGE

**CABLE STAYED BRIDGE** 