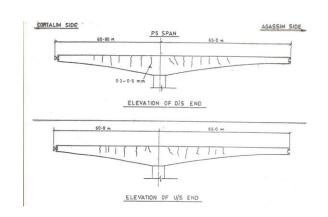

Health
Monitoring
through
Instrumentation

**Ganga Bridge** 

Varanasi, India

**Lateral Pressure** 

**Well Foundation** 

**Public Works Department, Uttarakhand** 

ING-IABSE Workshop on "Design, Construction and Maintenance of Steel Bridges", Dehradun, 19th & 20th October, 2024