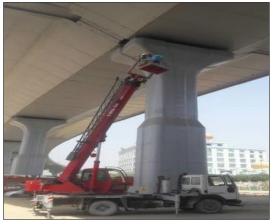

### **Inspection of Bridges through Man lifter**

Man lifter with Fixed Platform

**Public Works Department, Uttarakhand** 

ING-IABSE Workshop on "Design, Construction and Maintenance of Steel Bridges", Dehradun, 19th & 20th October, 2024

#### **Inspection of Bridges through Man lifter**

Man lifter with Moveable Platform

**Public Works Department, Uttarakhand** 

ING-IABSE Workshop on "Design, Construction and Maintenance of Steel Bridges", Dehradun, 19th & 20th October, 2024