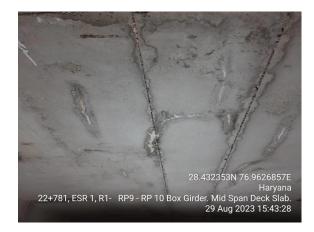

#### **Observations**

- > Temporary Supports seen at various bearing locations
- **➤** Some of the Hinged Bearings completely corroded
- **➤** Some of the Roller Bearings miss-aligned
- > Cracks and leaching on the deck slab
- > Shear Punching, patch repair on the deck slab
- > Cracks on the Webs, Soffit and Deck Slab of Box girder