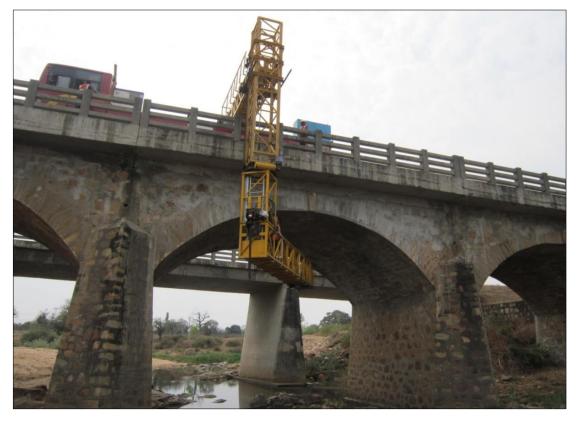

### **Inspection of Bridges through Man lifter**

Man lifter with Fixed Platform

**Public Works Department, Uttarakhand** 

ING-IABSE Workshop on "Design, Construction and Maintenance of Steel Bridges", Dehradun, 19th & 20th October, 2024

#### **Inspection of Bridges through Man lifter**

Man lifter with Moveable Platform

**Public Works Department, Uttarakhand** 

ING-IABSE Workshop on "Design, Construction and Maintenance of Steel Bridges", Dehradun, 19th & 20th October, 2024