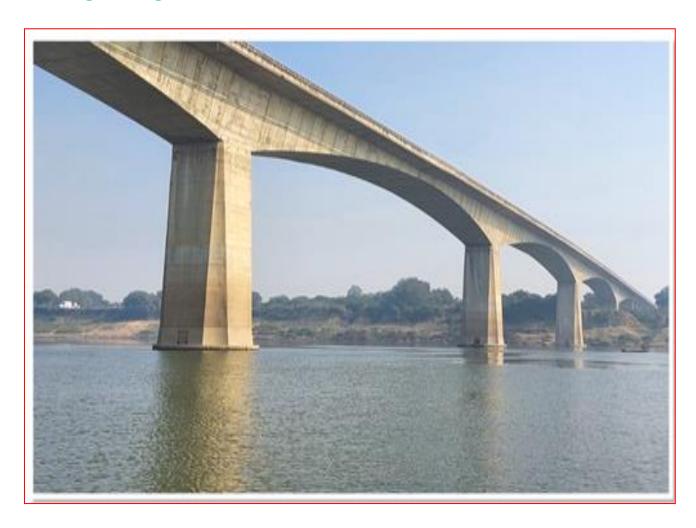

#### **Temperature Variation during Hardening**

Strain Variation in Cantilever Arm

Public Works Department, Uttarakhand

ING-IABSE Workshop on "Design, Construction and Maintenance of Steel Bridges", Dehradun, 19th & 20th October, 2024

#### **New ITO Bridge New Delhi**

Strain Monitoring in the soffit of the Box Girder during prestressing

Public Works Department, Uttarakhand

ING-IABSE Workshop on "Design, Construction and Maintenance of Steel Bridges", Dehradun, 19th & 20th October, 2024

#### **Health Monitoring of Bridges**

Temperature Variation in the deck slab ITO Bridge, New Delhi, India

Public Works Department, Uttarakhand

ING-IABSE Workshop on "Design, Construction and Maintenance of Steel Bridges", Dehradun, 19th & 20th October, 2024