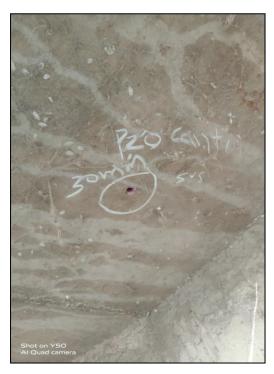

### **Non Destructive Test and Core Test**

Public Works Department, Uttarakhand

ING-IABSE Workshop on "Design, Construction and Maintenance of Steel Bridges", Dehradun, 19th & 20th October, 2024

Carbonation Test