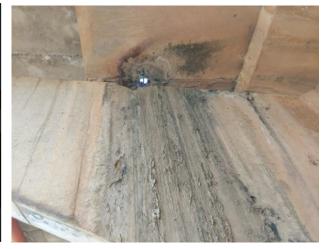

#### **Leakage through Drainage Spouts**

**Public Works Department, Uttarakhand** 

ING-IABSE Workshop on "Design, Construction and Maintenance of Steel Bridges", Dehradun, 19th & 20th October, 2024

**Inspection and Testing through Man lifter** 

Public Works Department, Uttarakhand

ING-IABSE Workshop on "Design, Construction and Maintenance of Steel Bridges", Dehradun, 19th & 20th October, 2024

Drainage
Spout with
extended
pipes