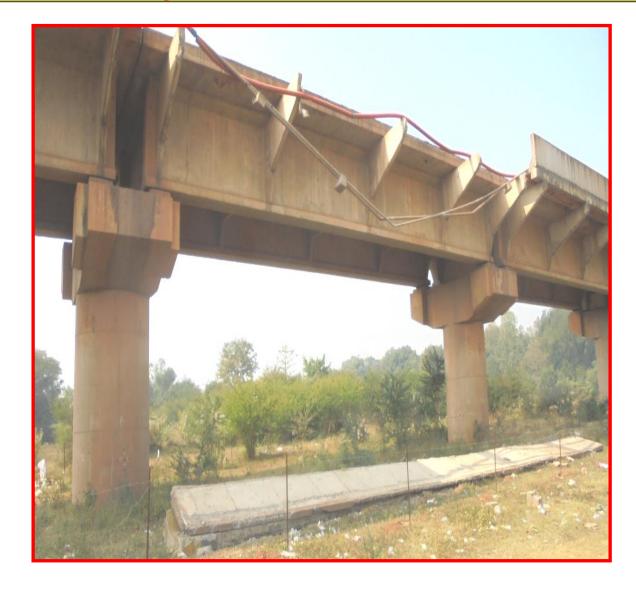

### **Inadequate Provision of Access in Bridges**

Public Works Department, Uttarakhand

ING-IABSE Workshop on "Design, Construction and Maintenance of Steel Bridges", Dehradun, 19th & 20th October, 2024