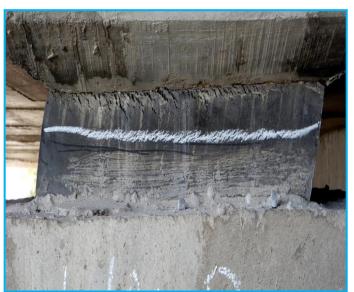

### **Inspection** of Bearings

**Public Works Department, Uttarakhand** 

ING-IABSE Workshop on "Design, Construction and Maintenance of Steel Bridges", Dehradun, 19th & 20th October, 2024

#### **Inspection of Bearings**

Public Works Department, Uttarakhand

ING-IABSE Workshop on "Design, Construction and Maintenance of Steel Bridges", Dehradun, 19th & 20th October, 2024

### **Inspection of Bearings**

**Public Works Department, Uttarakhand** 

ING-IABSE Workshop on "Design, Construction and Maintenance of Steel Bridges", Dehradun, 19th & 20th October, 2024

Replacement of Bearings