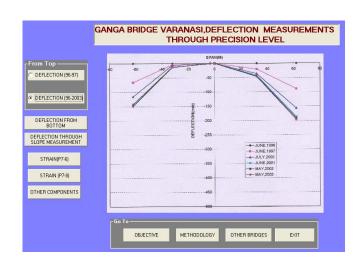

### **Ganga Bridge Varanasi, Deflection Measurement of Cantilever Arms**

**Public Works Department, Uttarakhand** 

ING-IABSE Workshop on "Design, Construction and Maintenance of Steel Bridges", Dehradun, 19th & 20th October, 2024