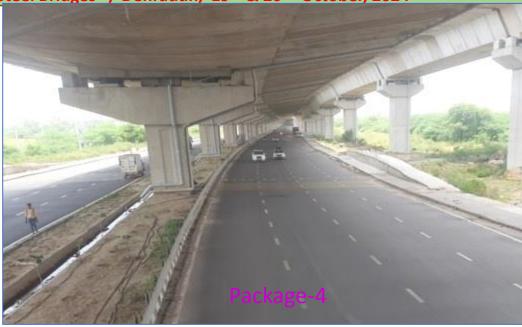

# Pre opening Structural Safety Audit of Dwarka Expessway

Public Works Department, Uttarakhand

ING-IABSE Workshop on "Design, Construction and Maintenance of Steel Bridges", Dehradun, 19th & 20th October, 2024

# Pre opening Structural Safety Audit of Dwarka Expessway

**Public Works Department, Uttarakhand** 

ING-IABSE Workshop on "Design, Construction and Maintenance of Steel Bridges", Dehradun, 19th & 20th October, 2024

#### **Pre opening Structural Safety Audit of Dwarka Expessway**

**Public Works Department, Uttarakhand** 

ING-IABSE Workshop on "Design, Construction and Maintenance of Steel Bridges", Dehradun, 19th & 20th October, 2024

### **Pre opening Structural Safety Audit of Dwarka Expessway**

**Public Works Department, Uttarakhand** 

ING-IABSE Workshop on "Design, Construction and Maintenance of Steel Bridges", Dehradun, 19th & 20th October, 2024