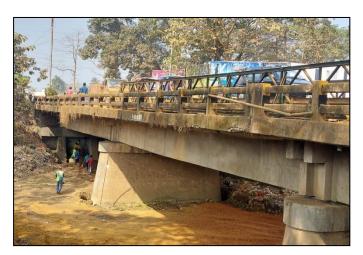

### Bramhani Bridge, Dhenkanal

1X28m+24X52m+1 X28m Length = 1304m

**SUSPENDED SPAN** 

Public Works Department, Uttarakhand

ING-IABSE Workshop on "Design, Construction and Maintenance of Steel Bridges", Dehradun, 19th & 20th October, 2024

### Bramhani Bridge, Dhenkanal

1X28m+24X52m+1 X28m (1304m)

Public Works Department, Uttarakhand

ING-IABSE Workshop on "Design, Construction and Maintenance of Steel Bridges", Dehradun, 19th & 20th October, 2024