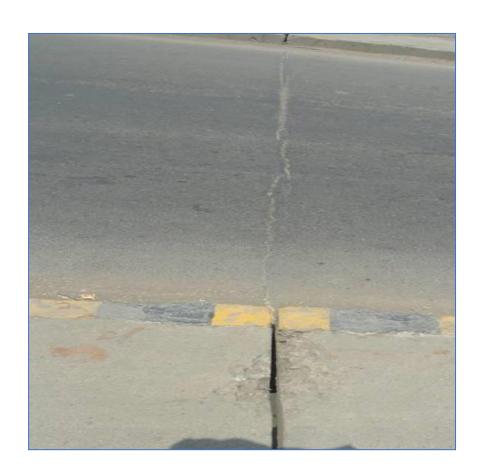

### **Expansion Joints**

**Public Works Department, Uttarakhand** 

ING-IABSE Workshop on "Design, Construction and Maintenance of Steel Bridges", Dehradun, 19th & 20th October, 2024

#### **Observations**

- > Temporary Supports seen at various bearing locations
- **➤** Some of the Hinged Bearings completely corroded
- **➤** Some of the Roller Bearings miss-aligned
- > Cracks and leaching on the deck slab
- > Shear Punching, patch repair on the deck slab
- > Cracks on the Webs, Soffit and Deck Slab of Box girder