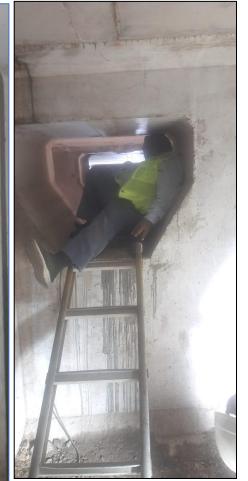

### **Inadequate Provision of Access in Bridges**

Public Works Department, Uttarakhand

ING-IABSE Workshop on "Design, Construction and Maintenance of Steel Bridges", Dehradun, 19th & 20th October, 2024

**Inspection and Testing through Man lifter** 

Public Works Department, Uttarakhand

ING-IABSE Workshop on "Design, Construction and Maintenance of Steel Bridges", Dehradun, 19th & 20th October, 2024

Drainage
Spout with
extended
pipes