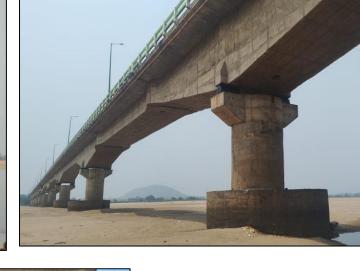

Typical Major Bridges

**Public Works Department, Uttarakhand** 

ING-IABSE Workshop on "Design, Construction and Maintenance of Steel Bridges", Dehradun, 19th & 20th October, 2024