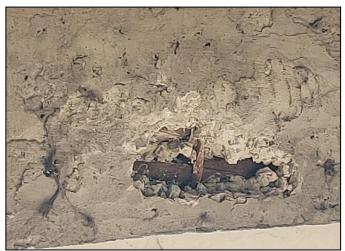

#### **Observations**

- > Temporary Supports seen at various bearing locations
- **➤** Some of the Hinged Bearings completely corroded
- **➤** Some of the Roller Bearings miss-aligned
- > Cracks and leaching on the deck slab
- > Shear Punching, patch repair on the deck slab
- > Cracks on the Webs, Soffit and Deck Slab of Box girder