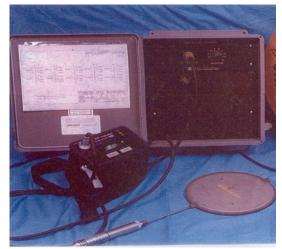

Installation of Sensors for the Health Monitoring

**Public Works Department, Uttarakhand** 

ING-IABSE Workshop on "Design, Construction and Maintenance of Steel Bridges", Dehradun, 19th & 20th October, 2024