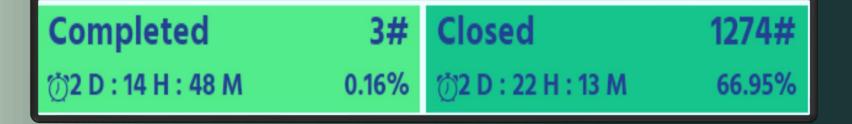

## Performance Measurement Mechanism

ING- IABSE Workshop on "Design, Construction and Maintenance of Steel Bridges", Dehradun, 19th & 20th October 2024

Performance Measurement Mechanism

| Reverted | 612#   | Pending | 3#    |
|----------|--------|---------|-------|
|          | 32.16% |         | 0.16% |