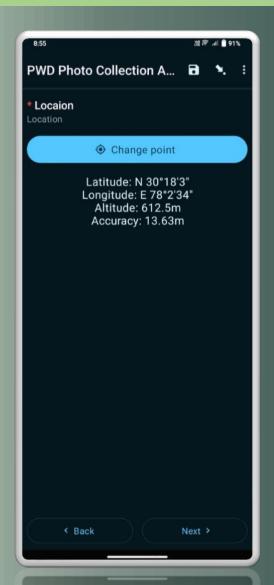

Public users are only required to provide their location, a photo, and a comment

Based on the shared location, the system identifies the responsible office for action, and feedback is automatically sent to the Engineer's app