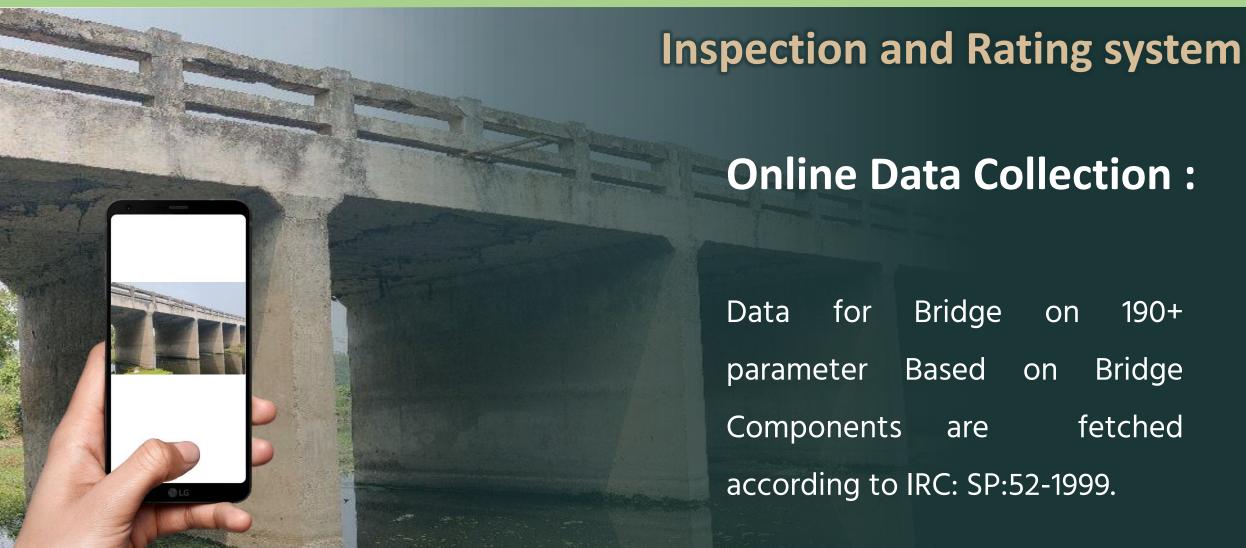

#### **Bridge Inspection Traditional Way**

The IRC guidelines emphasize inspections before and after the monsoon season to ensure their safety and structural integrity.

• IRC: SP:18-1978 Manual for Highway Bridge Maintenance Inspection

• IRC: SP:35-1990 Guidelines for Inspection and Maintenance of Bridges

• IRC: SP:52-1999 Bridge Inspector's Reference Manual

ING- IABSE Workshop on "Design, Construction and Maintenance of Steel Bridges", Dehradun, 19th & 20th October 2024

Mobile based and Worked in Area where internet is not available

ING- IABSE Workshop on "Design, Construction and Maintenance of Steel Bridges", Dehradun, 19th & 20th October 2024