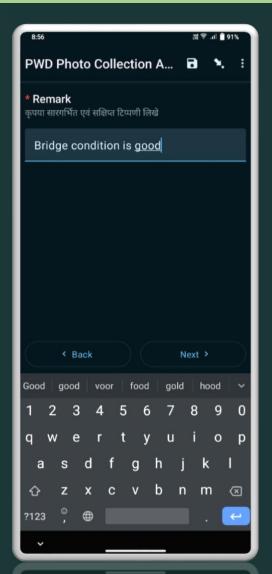

Public users are only required to provide their location, a photo, and a comment

Based on the shared location, the system identifies the responsible office for action, and feedback is automatically sent to the Engineer's app