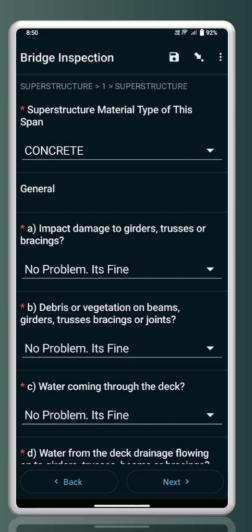

Mobile based and Worked in Area where internet is not available

ING- IABSE Workshop on "Design, Construction and Maintenance of Steel Bridges", Dehradun, 19th & 20th October 2024

#### At Site Data Review

ING- IABSE Workshop on "Design, Construction and Maintenance of Steel Bridges", Dehradun, 19th & 20th October 2024

#### **Data Review Form Web**

ING- IABSE Workshop on "Design, Construction and Maintenance of Steel Bridges", Dehradun, 19th & 20th October 2024