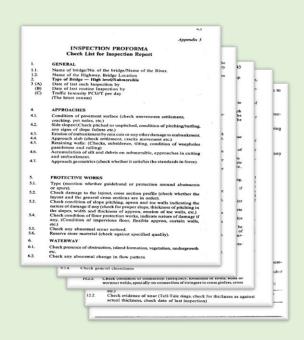

#### **Bridge Inspection Traditional Way**

The IRC guidelines emphasize inspections before and after the monsoon season to ensure their safety and structural integrity.

• IRC: SP:18-1978 Manual for Highway Bridge Maintenance Inspection

• IRC: SP:35-1990 Guidelines for Inspection and Maintenance of Bridges

• IRC: SP:52-1999 Bridge Inspector's Reference Manual

ING- IABSE Workshop on "Design, Construction and Maintenance of Steel Bridges", Dehradun, 19th & 20th October 2024