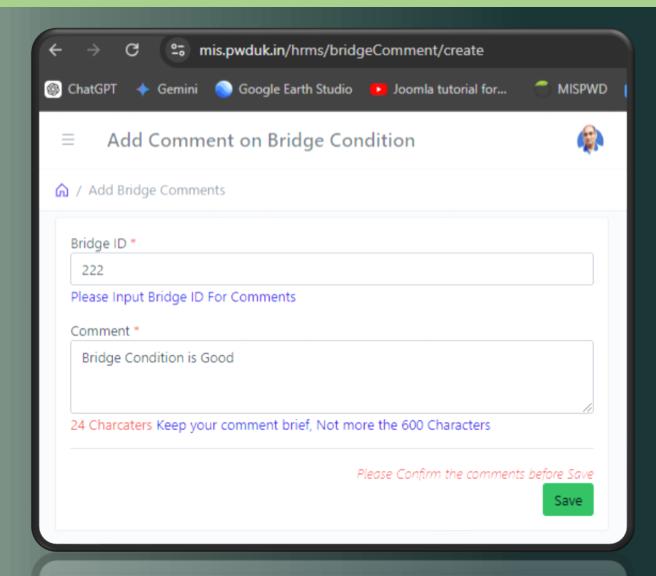

#### **Data Review Form Web**

ING- IABSE Workshop on "Design, Construction and Maintenance of Steel Bridges", Dehradun, 19th & 20th October 2024