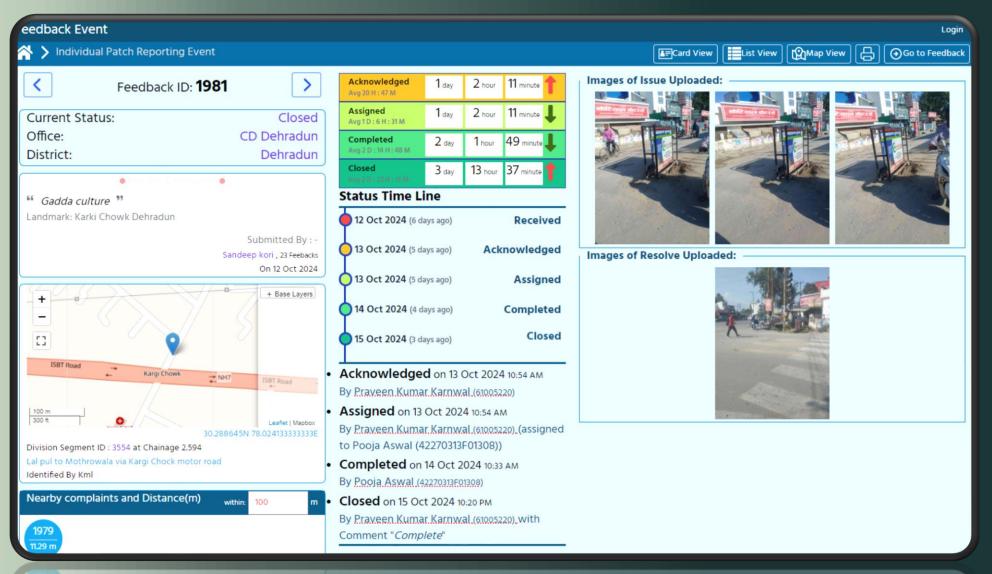

Public users are only required to provide their location, a photo, and a comment

Based on the shared location, the system identifies the responsible office for action, and feedback is automatically sent to the Engineer's app

ING- IABSE Workshop on "Design, Construction and Maintenance of Steel Bridges", Dehradun, 19th & 20th October 2024

1903 Feedback

ING- IABSE Workshop on "Design, Construction and Maintenance of Steel Bridges", Dehradun, 19th & 20th October 2024

## Performance Measurement Mechanism

ING- IABSE Workshop on "Design, Construction and Maintenance of Steel Bridges", Dehradun, 19th & 20th October 2024

Performance Measurement Mechanism

| Reverted | 612#   | Pending | 3#    |
|----------|--------|---------|-------|
|          | 32.16% |         | 0.16% |