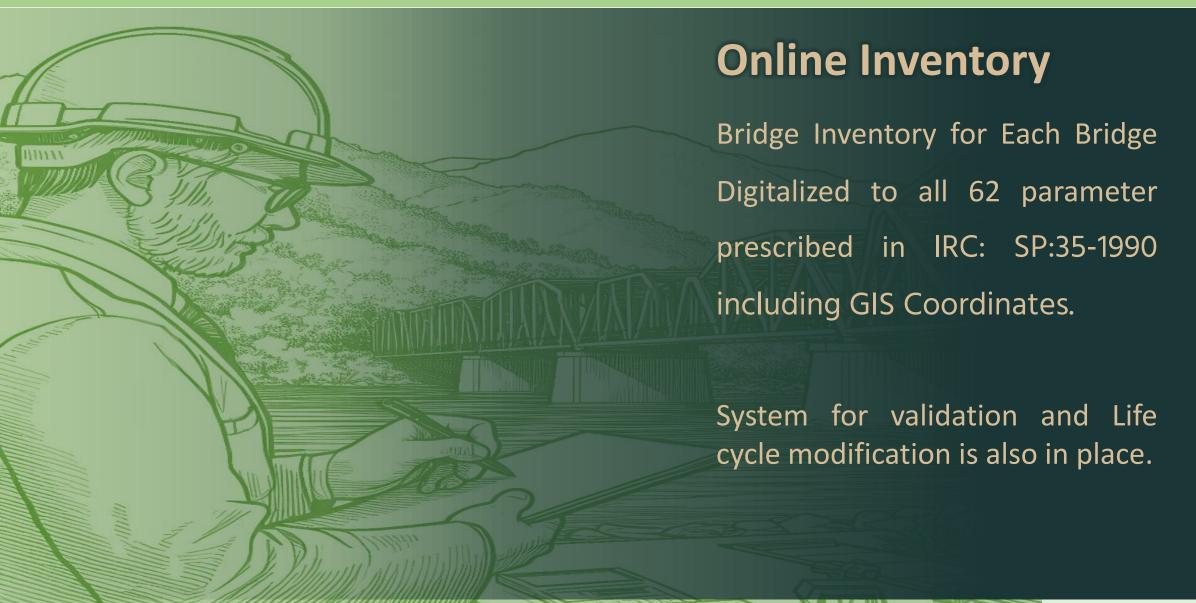

#### **Data Review Form Web**

ING- IABSE Workshop on "Design, Construction and Maintenance of Steel Bridges", Dehradun, 19th & 20th October 2024