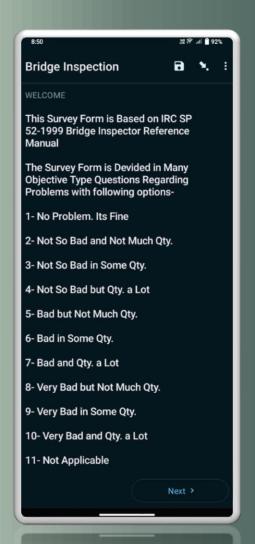

#### **Bridge Inspection Traditional Way**

The IRC guidelines emphasize inspections before and after the monsoon season to ensure their safety and structural integrity.

• IRC: SP:18-1978 Manual for Highway Bridge Maintenance Inspection

• IRC: SP:35-1990 Guidelines for Inspection and Maintenance of Bridges

• IRC: SP:52-1999 Bridge Inspector's Reference Manual

ING- IABSE Workshop on "Design, Construction and Maintenance of Steel Bridges", Dehradun, 19th & 20th October 2024

Mobile based and Worked in Area where internet is not available

ING- IABSE Workshop on "Design, Construction and Maintenance of Steel Bridges", Dehradun, 19th & 20th October 2024