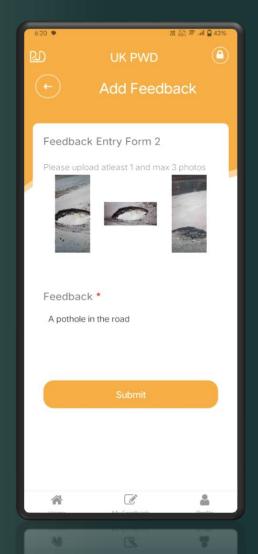

Public users are only required to provide their location, a photo, and a comment

Based on the shared location, the system identifies the responsible office for action, and feedback is automatically sent to the Engineer's app