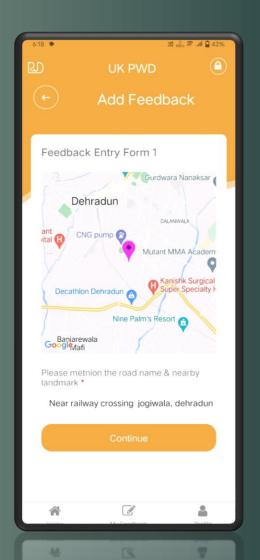

Public users are only required to provide their location, a photo, and a comment

Based on the shared location, the system identifies the responsible office for action, and feedback is automatically sent to the Engineer's app