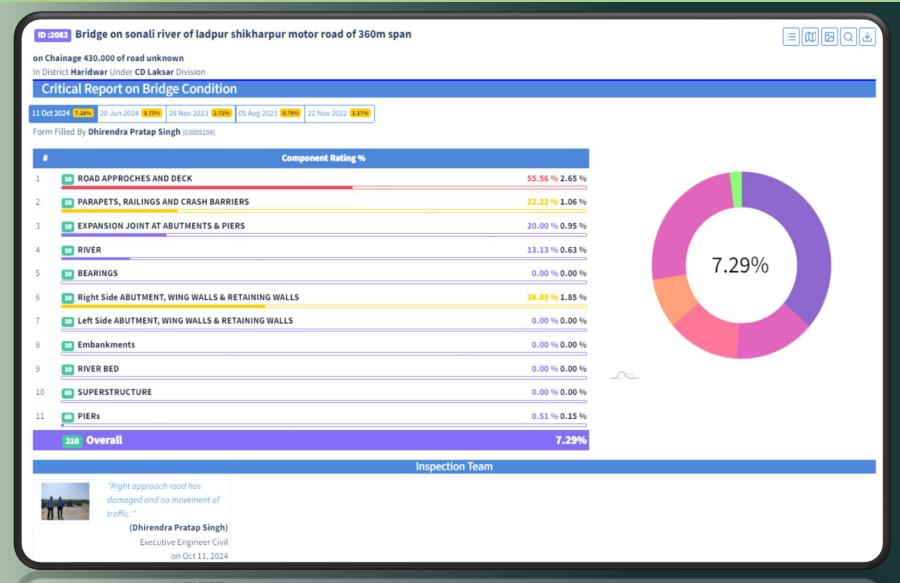

#### **Data Review Form Web**

ING- IABSE Workshop on "Design, Construction and Maintenance of Steel Bridges", Dehradun, 19th & 20th October 2024

# **Customized way** of Analysis

ING- IABSE Workshop on "Design, Construction and Maintenance of Steel Bridges", Dehradun, 19th & 20th October 2024