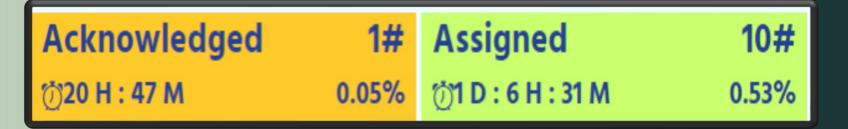

## Performance Measurement Mechanism

ING- IABSE Workshop on "Design, Construction and Maintenance of Steel Bridges", Dehradun, 19th & 20th October 2024

Performance Measurement Mechanism

| Reverted | 612#   | Pending | 3#    |
|----------|--------|---------|-------|
|          | 32.16% |         | 0.16% |