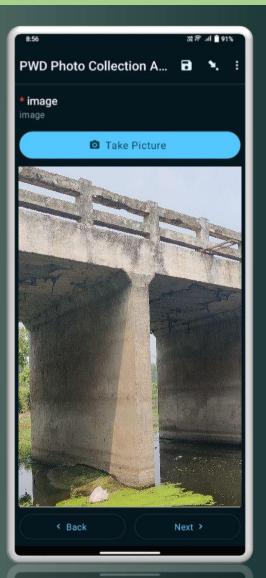

Public users are only required to provide their location, a photo, and a comment

Based on the shared location, the system identifies the responsible office for action, and feedback is automatically sent to the Engineer's app