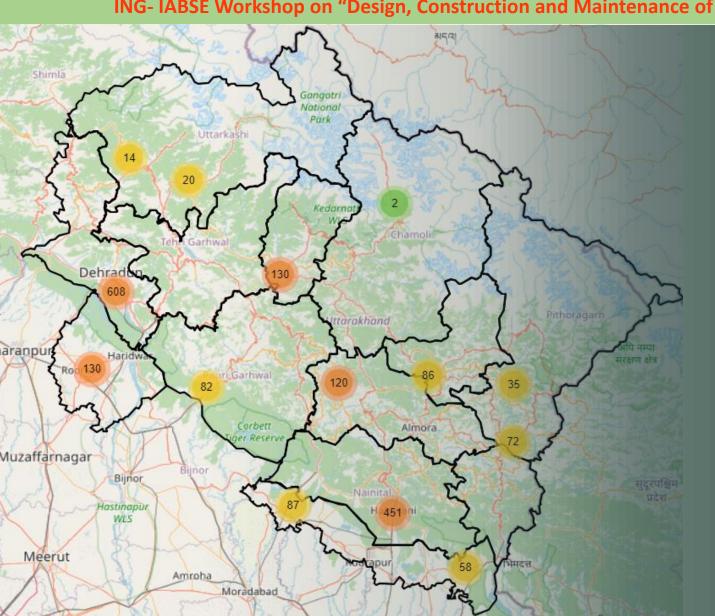

Public users are only required to provide their location, a photo, and a comment

Based on the shared location, the system identifies the responsible office for action, and feedback is automatically sent to the Engineer's app

ING- IABSE Workshop on "Design, Construction and Maintenance of Steel Bridges", Dehradun, 19th & 20th October 2024

1903 Feedback

ING- IABSE Workshop on "Design, Construction and Maintenance of Steel Bridges", Dehradun, 19th & 20th October 2024