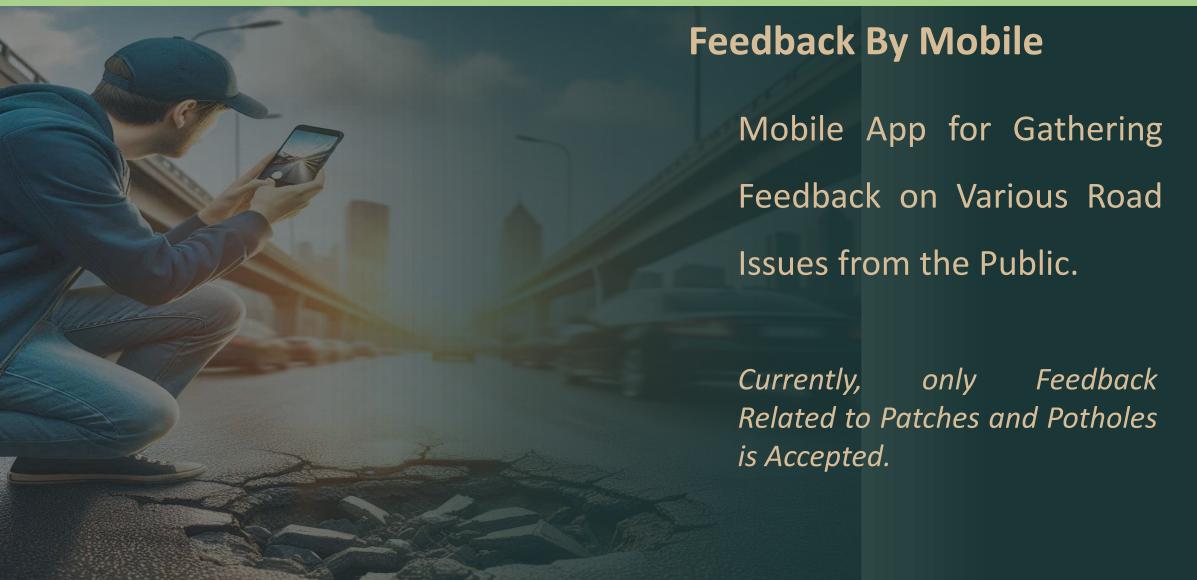

Public users are only required to provide their location, a photo, and a comment

Based on the shared location, the system identifies the responsible office for action, and feedback is automatically sent to the Engineer's app

ING- IABSE Workshop on "Design, Construction and Maintenance of Steel Bridges", Dehradun, 19th & 20th October 2024

1903 Feedback

ING- IABSE Workshop on "Design, Construction and Maintenance of Steel Bridges", Dehradun, 19th & 20th October 2024