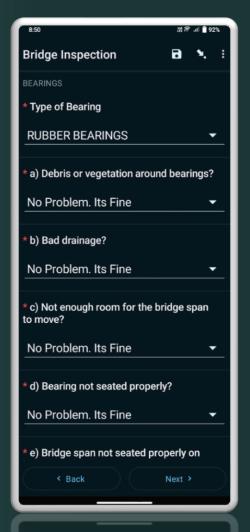

Mobile based and Worked in Area where internet is not available

ING- IABSE Workshop on "Design, Construction and Maintenance of Steel Bridges", Dehradun, 19th & 20th October 2024

#### At Site Data Review

ING- IABSE Workshop on "Design, Construction and Maintenance of Steel Bridges", Dehradun, 19th & 20th October 2024

#### **Data Review Form Web**

ING- IABSE Workshop on "Design, Construction and Maintenance of Steel Bridges", Dehradun, 19th & 20th October 2024